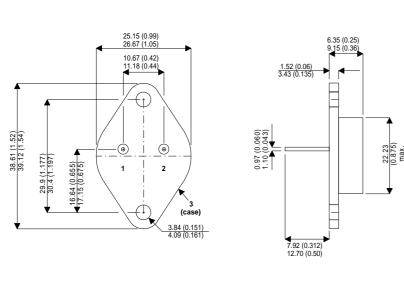

Dimensions in mm (inches).

Bipolar PNP Device in a Hermetically sealed TO3 Metal Package.

TO3 (TO204AA) PINOUTS

1 – Base 2 – Emitter Case - Collector

| Parameter                 | Test Conditions                           | Min. | Тур. | Max. | Units |
|---------------------------|-------------------------------------------|------|------|------|-------|
| V <sub>CEO</sub> *        |                                           |      |      | 140  | V     |
| I <sub>C(CONT)</sub>      |                                           |      |      | 6    | А     |
| h <sub>FE</sub>           | @ 2/3 (V <sub>ce</sub> / I <sub>c</sub> ) | 15   |      | 60   | -     |
| f <sub>t</sub>            |                                           |      |      |      | Hz    |
| P <sub>D</sub>            |                                           |      |      | 150  | W     |
| * Maximum Working Voltage |                                           |      |      |      |       |