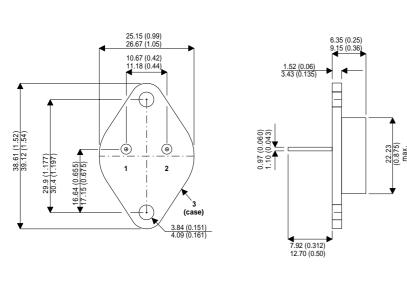

Dimensions in mm (inches).

Bipolar NPN Device in a Hermetically sealed TO3 Metal Package.

## TO3 (TO204AA) PINOUTS

1 – Base 2 – Emitter

Case - Collector

| Parameter                 | Test Conditions                       | Min. | Тур. | Max. | Units |  |
|---------------------------|---------------------------------------|------|------|------|-------|--|
| V <sub>CEO</sub> *        |                                       |      |      | 40   | V     |  |
| I <sub>C(CONT)</sub>      |                                       |      |      | 5    | А     |  |
| h <sub>FE</sub>           | @ (V <sub>CE</sub> / I <sub>C</sub> ) | 25   |      | 100  | -     |  |
| f <sub>t</sub>            |                                       |      | 4M   |      | Hz    |  |
| P <sub>D</sub>            |                                       |      |      | 88   | W     |  |
| * Maximum Working Voltage |                                       |      |      |      |       |  |