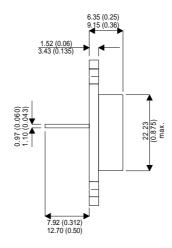

Dimensions in mm (inches).

## Bipolar NPN Device in a Hermetically sealed TO3 Metal Package.

## TO3 (TO204AA) PINOUTS

1 – Base 2 –

2 – Emitter

Case - Collector

| Parameter                 | Test Conditions | Min. | Тур. | Max. | Units |
|---------------------------|-----------------|------|------|------|-------|
| V <sub>CEO</sub> *        |                 |      |      | 180  | V     |
| I <sub>C(CONT)</sub>      |                 |      |      | 25   | Α     |
| h <sub>FE</sub>           |                 | 25   |      | 100  | -     |
| f <sub>t</sub>            |                 |      | 20M  |      | Hz    |
| P <sub>D</sub>            |                 |      |      | 114  | W     |
| * Maximum Working Voltage |                 |      |      |      |       |