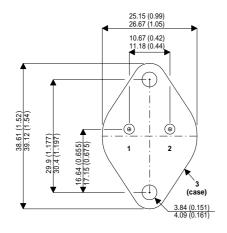

Dimensions in mm (inches).

## Bipolar NPN Device in a Hermetically sealed TO3 Metal Package.

## TO3 (TO204AA) PINOUTS

1 – Base 2 –

2 – Emitter

Case - Collector

| Parameter                 | Test Conditions | Min. | Тур. | Max. | Units |
|---------------------------|-----------------|------|------|------|-------|
| V <sub>CEO</sub> *        |                 |      |      | 180  | V     |
| I <sub>C(CONT)</sub>      |                 |      |      | 25   | Α     |
| h <sub>FE</sub>           |                 | 25   |      | 100  | -     |
| f <sub>t</sub>            |                 |      | 20M  |      | Hz    |
| P <sub>D</sub>            |                 |      |      | 114  | W     |
| * Maximum Working Voltage |                 |      |      |      |       |