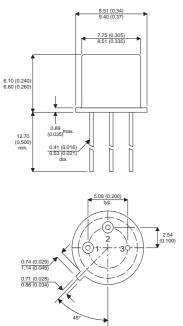

Dimensions in mm (inches).

**Bipolar PNP Device in a** Hermetically sealed TO39 Metal Package.

**Bipolar PNP Device.** 

 $V_{ceo} = 120V$ 

 $I_{c} = 0.05A$ 

All Semelab hermetically sealed products can be processed in accordance with the requirements of BS, CECC and JAN, JANTX, JANTXV and JANS specifications

## TO39 (TO205AD) PINOUTS

1 – Emitter

2 - Base 3 - Collector

| Parameter                 | Test Conditions                              | Min. | Тур. | Max. | Units |
|---------------------------|----------------------------------------------|------|------|------|-------|
| V <sub>CEO</sub> *        |                                              |      |      | 120  | V     |
| I <sub>C(CONT)</sub>      |                                              |      |      | 0.05 | А     |
| h <sub>FE</sub>           | @ 10/10m (V <sub>ce</sub> / I <sub>c</sub> ) | 40   |      |      | -     |
| f <sub>t</sub>            |                                              |      | 40M  |      | Hz    |
| P <sub>D</sub>            |                                              |      |      | 0.7  | W     |
| * Maximum Working Voltage |                                              |      |      |      |       |