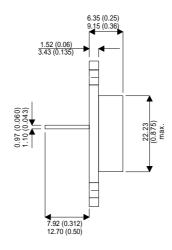

**BUY73** 

Dimensions in mm (inches).

## Bipolar NPN Device in a Hermetically sealed TO3 Metal Package.