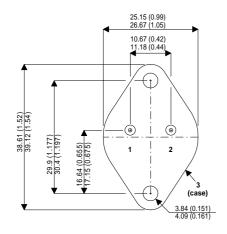

**BUY73** 

Dimensions in mm (inches).

## TO3 (TO204AA) PINOUTS

1 – Base 2 – Emitter Case - Collector

| Parameter                 | Test Conditions             | Min. | Тур. | Max. | Units |
|---------------------------|-----------------------------|------|------|------|-------|
| V <sub>CEO</sub> *        |                             |      |      | 200  | V     |
| I <sub>C(CONT)</sub>      |                             |      |      | 15   | Α     |
| h <sub>FE</sub>           | @ 1.5/10 $(V_{CE} / I_{C})$ | 10   |      |      | -     |
| f <sub>t</sub>            |                             |      | 20M  |      | Hz    |
| P <sub>D</sub>            |                             |      |      | 117  | W     |
| * Maximum Working Voltage |                             |      |      |      |       |