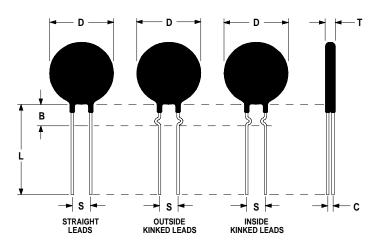

## **Mechanical Specifications:**

| D                | $20.0 \pm 1.0 \text{ mm}$  |
|------------------|----------------------------|
| Т                | $7.0 \pm 0.7 \text{ mm}$   |
| Lead Diameter    | $1.0 \pm 0.1 \text{ mm}$   |
| S                | $7.8 \pm 2.0 \text{ mm}$   |
| L                | $38.0 \pm 9.0 \text{ mm}$  |
| Straight Leads   | $5.0 \pm 1.0 \text{ mm}$   |
| Coating Run Down |                            |
| В                | $9.22 \pm 0.85 \text{ mm}$ |
| С                | $3.82 \pm 1.0 \text{ mm}$  |