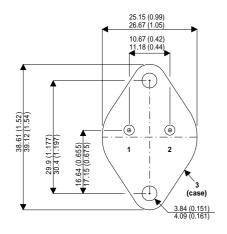

BUL48B

Dimensions in mm (inches).

## TO3 (TO204AA) PINOUTS

1 – Base 2 – Emitter Case - Collector

| Parameter                 | Test Conditions      | Min. | Тур. | Max. | Units |
|---------------------------|----------------------|------|------|------|-------|
| V <sub>CEO</sub> *        |                      |      |      | 400  | V     |
| I <sub>C(CONT)</sub>      |                      |      |      | 15   | Α     |
| h <sub>FE</sub>           | $@4/8(V_{CE}/I_{C})$ | 5    |      |      | -     |
| f <sub>t</sub>            |                      |      | 20M  |      | Hz    |
| P <sub>D</sub>            |                      |      |      | 175  | W     |
| * Maximum Working Voltage |                      |      |      |      |       |