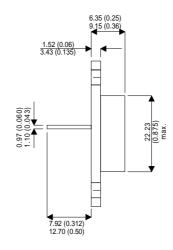

BUL48B

Dimensions in mm (inches).





## Bipolar NPN Device in a Hermetically sealed TO3 Metal Package.

## **Bipolar NPN Device.**

$$V_{CEO} = 400V$$

$$I_c = 15A$$

All Semelab hermetically sealed products can be processed in accordance with the requirements of BS, CECC and JAN, JANTX, JANTXV and JANS specifications.

## TO3 (TO204AA) PINOUTS

1 – Base 2 – Emitter Case - Collector

| Parameter                 | Test Conditions      | Min. | Тур. | Max. | Units |
|---------------------------|----------------------|------|------|------|-------|
| V <sub>CEO</sub> *        |                      |      |      | 400  | V     |
| I <sub>C(CONT)</sub>      |                      |      |      | 15   | Α     |
| h <sub>FE</sub>           | $@4/8(V_{CE}/I_{C})$ | 5    |      |      | -     |
| f <sub>t</sub>            |