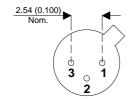

Dimensions in mm (inches).





## TO18 (TO206AA) PINOUTS

1 – Emitter

2 - Base

3 - Collector

## Bipolar NPN Device in a Hermetically sealed TO18 Metal Package.

**Bipolar NPN Device.** 

$$V_{ceo} = 35V$$

$$I_c = 1A$$

All Semelab hermetically sealed products can be processed in accordance with the requirements of BS, CECC and JAN, JANTX, JANTXV and JANS specifications

| Parameter                 | Test Conditions         | Min. | Тур. | Max. | Units |
|---------------------------|-------------------------|------|------|------|-------|
| V <sub>CEO</sub> *        |                         |      |      | 35   | V     |
| I <sub>C(CONT)</sub>      |                         |      |      | 1    | Α     |
| h <sub>FE</sub>           | $@ 6/1m (V_{cE} / I_c)$ | 10   |      |      | -     |
| f <sub>t</sub>