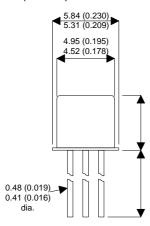

Dimensions in mm (inches).





## TO18 (TO206AA) PINOUTS

1 – Emitter

2 - Base

3 - Collector

## Bipolar NPN Device in a Hermetically sealed TO18 Metal Package.

**Bipolar NPN Device.** 

$$V_{ceo} = 35V$$

$$I_c = 1A$$

All Semelab hermetically sealed products can be processed in accordance with the requirements of BS, CECC and JAN, JANTX, JANTXV and JANS specifications

| Parameter                 | Test Conditions         | Min. | Тур. | Max. | Units |
|---------------------------|-------------------------|------|------|------|-------|
| V <sub>CEO</sub> *        |                         |      |      | 35   | V     |
| I <sub>C(CONT)</sub>      |                         |      |      | 1    | Α     |
| h <sub>FE</sub>           | $@ 6/1m (V_{cE} / I_c)$ | 10   |      |      | -     |
| f <sub>t</sub>