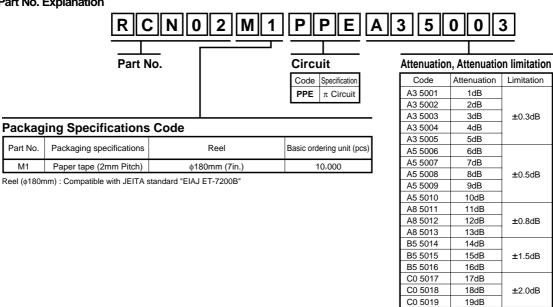

# Packaging

Caution: Insertion direction of device to carrier tape. Marking is on the left bottom side of the cavity to the feeding direction.

C5 5020

20dB

±2.5dB