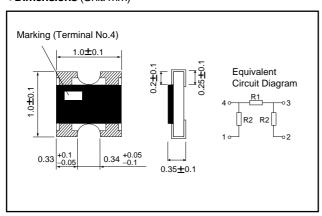

# ●Dimensions (Unit: mm)

# Quick reference

The design and specifications are subject to change without prior notice. Before ordering or using, please check the latest technical specifications.

| Part No. | Size code      | No. of terminals | No. of elements | Rated power<br>(70°C) | Impedance | Voltage standing wave ratio | Operating temperature range (°C) |
|----------|----------------|------------------|-----------------|-----------------------|-----------|-----------------------------|----------------------------------|
| RCN02    | 1010<br>(0404) | 4                | 3               | 0.04W / package       | 50Ω       | MAX 1.3                     | -55 to +125                      |