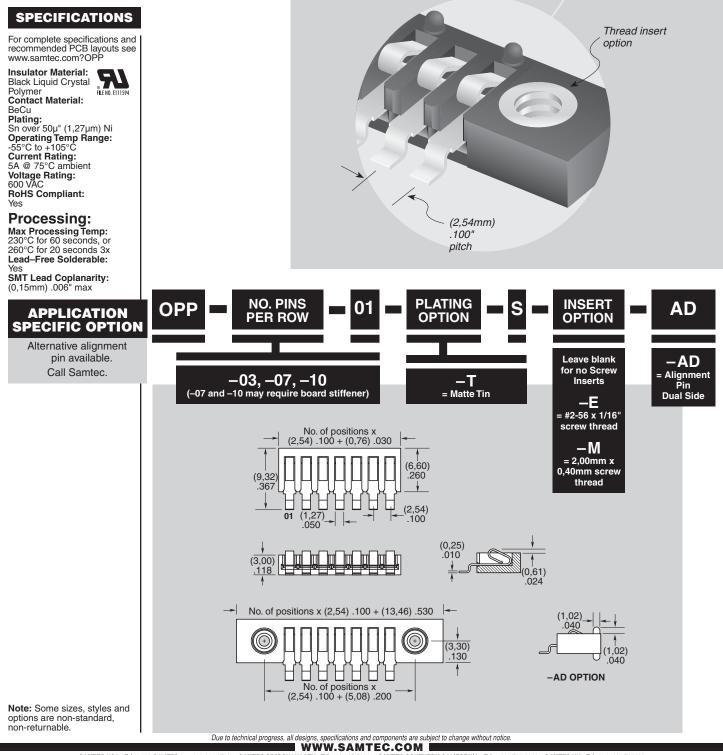

OPP-03-01-T-S-E-AD

OPP-07-01-T-S-AD

(2,54mm) .100"

**OPP SERIES** 

## **ONE PIECE POWER INTERCONNECT**

ATTENTS OF

OPP-10-01-T-S-E-AD

Ube to technical progress, all designs, specifications and components are subject to change without notice.

WWW.SAMTEC.COM
SAMTEC USA • Tel: 1-800-SAMTEC-9 or 812-944-673
SAMTEC SILCON VALLEY • Tel: 408-395-590
SAMTEC GERMANY • Tel: +49 (0) 89 / 89460-0
SAMTEC FRANCE • Tel: 30 10 69 50 60
SAMTEC GERMANY • Tel: +49 (0) 89 / 89460-0
SAMTEC SAMTEC INDA • Tel: 95-29-5600
SAMTEC INDA • Tel: 91-29-37-5600
SAMTEC INDA • Tel: 91-29-37-5600
SAMTEC CHONA • Tel: 82-273-5610
SAMTEC HONG KONG • Tel: 852-26904858
SAMTEC KOREA • Tel: 82-31-717-5685
SAMTEC SOUTH AFRICA • Tel: 27 11 452 8112
SAMTEC CHONA • Tel: 492-472747