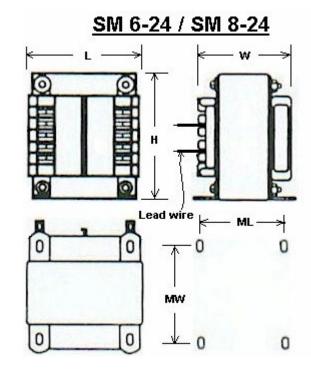

## **Mechanical Drawings**

## **Standard Models**

| Part Number | Input<br>Volts | Output<br>Volts | Current<br>Amps | DIMENSIONS |       |        |        |       | WGT  |
|-------------|----------------|-----------------|-----------------|------------|-------|--------|--------|-------|------|
|             |                |                 |                 | L          | W     | Н      | ML     | MW    | Lbs  |
| SM 5-24     | 115            | 24              | 5               | 4.031"     | 2.25" | 2.563" | 3.563" | -     | 2.75 |
| SM 6-24     | 115            | 24              | 6               | 2.81"      | 2.87" | 3.37"  | 2.25"  | 2.50" | 4.1  |
| SM 6-24-TC  |                |                 |                 |            |       |        |        |       |      |
| SM 6-24-RTC |                |                 |                 |            |       |        |        |       |      |
| SM 8-24     | 115            | 24              | 8               | 3.12"      | 2.87" | 3.75"  | 2.50"  | 2.50" | 5.5  |
| SM 8-24-TC  |                |                 |                 |            |       |        |        |       |      |
| SM 8-24-RTC |                |                 |                 |            |       |        |        |       |      |