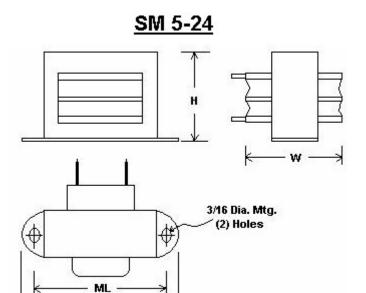

## **Mechanical Drawings**

## **Standard Models**

| Part Number | Input<br>Volts | Output<br>Volts | Current<br>Amps | DIMENSIONS |       |        |        |       | WGT  |
|-------------|----------------|-----------------|-----------------|------------|-------|--------|--------|-------|------|
|             |                |                 |                 | L          | W     | Н      | ML     | MW    | Lbs  |
| SM 5-24     | 115            | 24              | 5               | 4.031"     | 2.25" | 2.563" | 3.563" | -     | 2.75 |
| SM 6-24     | 115            | 24              | 6               | 2.81"      | 2.87" | 3.37"  | 2.25"  | 2.50" | 4.1  |
| SM 6-24-TC  |                |                 |                 |            |       |        |        |       |      |
| SM 6-24-RTC |                |                 |                 |            |       |        |        |       |      |
| SM 8-24     | 115            | 24              | 8               | 3.12"      | 2.87" | 3.75"  | 2.50"  | 2.50" | 5.5  |
| SM 8-24-TC  |                |                 |                 |            |       |        |        |       |      |
| SM 8-24-RTC |                |                 |                 |            |       |        |        |       |      |