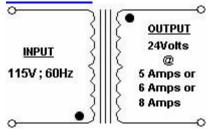

## **Schematics**

In case of abnormal operation such as overload or short circuit in the game, the models fitted with thermal cut-out will protect against any damage. With one-shot cut-out, the transformer must be replaced, after it trips. However, the resetable cut-out will reset automatically after the transformer cools down and the game is ready to play again within a few minutes.

## **Standard Models**

| Part Number | Input<br>Volts | Output<br>Volts | Current<br>Amps | DIMENSIONS |       |        |        |       | WGT  |
|-------------|----------------|-----------------|-----------------|------------|-------|--------|--------|-------|------|
|             |                |                 |                 | L          | W     | Н      | ML     | MW    | Lbs  |
| SM 5-24     | 115            | 24              | 5               | 4.031"     | 2.25" | 2.563" | 3.563" | -     | 2.75 |
| SM 6-24     | 115            | 24              | 6               | 2.81"      | 2.87" | 3.37"  | 2.25"  | 2.50" | 4.1  |
| SM 6-24-TC  |                |                 |                 |            |       |        |        |       |      |
| SM 6-24-RTC |                |                 |                 |            |       |        |        |       |      |
| SM 8-24     | 115            | 24              | 8               | 3.12"      | 2.87" | 3.75"  | 2.50"  | 2.50" | 5.5  |
| SM 8-24-TC  |                |                 |                 |            |       |        |        |       |      |
| SM 8-24-RTC |                |                 |                 |            |       |        |        |       |      |