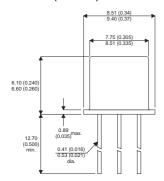

## **BUY82CECC**

Dimensions in mm (inches).





## TO39 (TO205AD) PINOUTS

1 - Emitter

2 - Base

3 - Collector

## Bipolar NPN Device in a Hermetically sealed TO39 Metal Package.

## **Bipolar NPN Device.**

$$V_{ceo} = 60V$$

$$I_c = 10A$$

All Semelab hermetically sealed products can be processed in accordance with the requirements of BS, CECC and JAN, JANTX, JANTXV and JANS specifications

| Parameter                 | Test Conditions          | Min. | Тур. | Max. | Units |
|---------------------------|--------------------------|------|------|------|-------|
| V <sub>CEO</sub> *        |                          |      |      | 60   | V     |
| I <sub>C(CONT)</sub>      |                          |      |      | 10   | Α     |
| h <sub>FE</sub>           | @ $5/0.1 (V_{ce} / I_c)$ | 30   |      |      | -     |
| f <sub>t</sub>