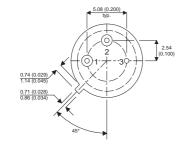

## **BUY82CECC**

Dimensions in mm (inches).





## TO39 (TO205AD) PINOUTS

1 - Emitter

2 - Base

3 - Collector

## Bipolar NPN Device in a Hermetically sealed TO39 Metal Package.

## **Bipolar NPN Device.**

$$V_{ceo} = 60V$$

$$I_c = 10A$$

All Semelab hermetically sealed products can be processed in accordance with the requirements of BS, CECC and JAN, JANTX, JANTXV and JANS specifications

| Parameter                 | Test Conditions          | Min. | Тур. | Max. | Units |
|---------------------------|--------------------------|------|------|------|-------|
| V <sub>CEO</sub> *        |                          |      |      | 60   | V     |
| I <sub>C(CONT)</sub>      |                          |      |      | 10   | Α     |
| h <sub>FE</sub>           | @ $5/0.1 (V_{ce} / I_c)$ | 30   |      |      | -     |
| f <sub>t</sub>