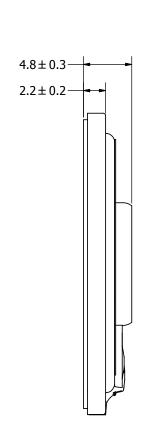

NOTES:

1. ALL DIMENSIONS ARE IN MILLIMETERS.

2. SPECIFICATIONS SUBJECT TO CHANGE OR WITHDRAWL WITHOUT NOTICE.

3. THIS PART IS RoHS 2002/95/EC COMPLIANT.

UNLESS OTHERWISE SPECIFIED:
DIMENSIONS ARE IN MILLIMETERS,
TOLERANCES ARE ±0.5 AND ANGLES ARE ±3°.