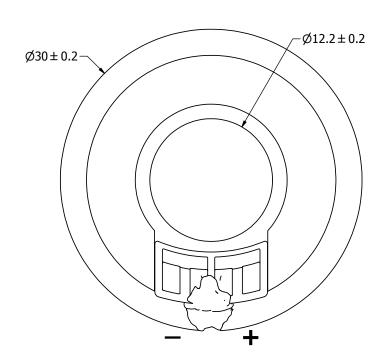

NOTES:

1. ALL DIMENSIONS ARE IN MILLIMETERS.

2. SPECIFICATIONS SUBJECT TO CHANGE OR WITHDRAWL WITHOUT NOTICE.

3. THIS PART IS RoHS 2002/95/EC COMPLIANT.

UNLESS OTHERWISE SPECIFIED:
DIMENSIONS ARE IN MILLIMETERS,
TOLERANCES ARE ±0.5 AND ANGLES ARE ±3°.