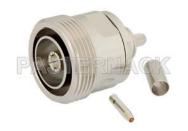

## 7/16 DIN Female Connector Crimp/Solder Attachment For RG55, RG142, RG223, RG400

## 7/16 DIN Female Connector Crimp/Solder Attachment For RG55, RG142, RG223, RG400

Configuration

Connector 7/16 DIN Female
Connector Specification MIL-C-39012

Connector Interface Type RG55,RG142,RG223,RG400

Cable Attachment Method (Shield/Contact)

Crimp/Solder
Body Style

Straight

**Electrical Specifications** 

Frequency Range, GHz

Impedance, Ohms

Maximum Operating Voltage, Volts

DC to 7.5