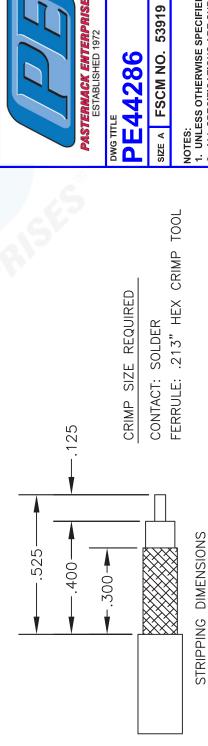

Cable Attachment Method (Shield/Contact)

Crimp/Solder
Body Style

Straight

**Electrical Specifications** 

Frequency Range, GHz

Impedance, Ohms

Maximum Operating Voltage, Volts

DC to 7.5

| M         | MATERIALS           |
|-----------|---------------------|
| ВОДУ      | BRASS NICKEL PLATED |
| CONTACT   | SILVER PLATED       |
| INSULATOR | PTFE                |
|           |                     |