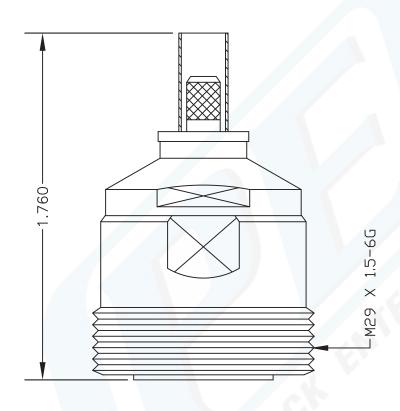

50

2,700

**Mechanical Specifications** 

**Temperature** 

Operating Range, deg C -65 to +165

Size

 Length, in [mm]
 1.76 [44.7]

 Width/Dia., in [mm]
 1.14 [28.96]

 Weight, lbs [g]
 0.192 [87.09]

Connector

Type 7/16 DIN Female

Contact Material and Plating
Contact Plating Specification
Body Material and Plating
Dielectric Type
Silver
QQ-S-365
Brass, Nickel
Teflon

Compliance Certifications (visit www.Pasternack.com for current document)