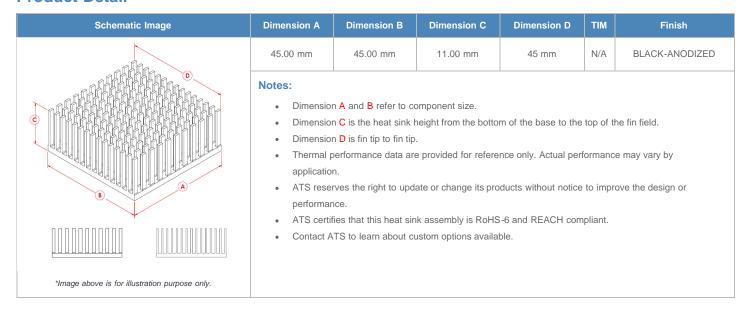

**

| AIR VELOCITY       |               | @200 LFM<br>1.0 M/S | @300 LFM<br>1.5 M/S | @400 LFM<br>2.0 M/S | @500 LFM<br>2.5 M/S | @600 LFM<br>3.0 M/S | @700 LFM<br>3.5 M/S | @800 LFM<br>4.0 M/S |
|--------------------|---------------|---------------------|---------------------|---------------------|---------------------|---------------------|---------------------|---------------------|
| THERMAL RESISTANCE | Unducted Flow | 5.14 °C/W           | 3.4 °C/W            | 2.7 °C/W            | 2.3 °C/W            | 2.1 °C/W            | 1.9 °C/W            | 1.8 °C/W            |
|                    | Ducted Flow   | 2.3                 | 1.9                 | 1.7                 | 1.5                 | 1.4                 | 1.3                 | 1.3                 |

## **Product Detail**