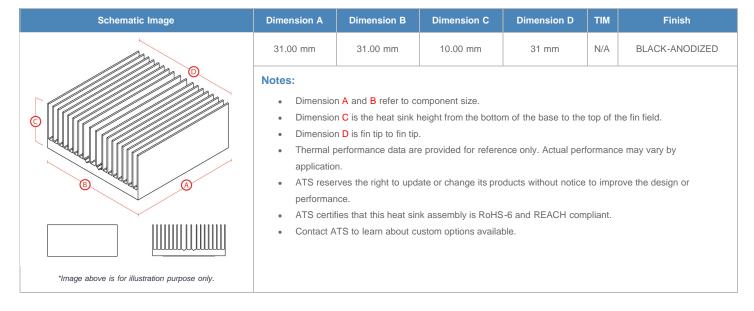

## BGA Heat Sink (High Aspect Ratio Ext.) Straight Fin

ATS Part#: ATS031031010-SF-10I

Description: 31.00 x 31.00 x 10.00 mm BGA Heat Sink (High Aspect Ratio Ext.) Straight Fin

Heat Sink Type: Straight Fin
Heat Sink Attachment: superGRIP

Equivalent Part Number: N/A

\*Image above is for illustration purpose only.