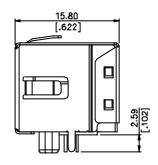

## **SPECIFICATIONS**

### Mechanical

Mating Force: 5Pounds max. Unmating Force: 10Pounds max.

Durability: 1000 Cycles

### **Electrical**

Current Rating: 1.5A max.
Contact Resistance: 50mW max.

Dielectric Withstanding Voltage: 1000V

## **Physical**

Housing: Thermoplastic, UL 94V-0

Contact: Copper Alloy

Plating: See "ORDERING INFORMATION"

Shell: Copper Alloy

**Operating Temperature: -30** to +85

## Modular Jack

JM Series RJ45 1X1 R/A, T/H Type

1.02mm [.040"] Pitch



# **DRAWING**







RECOMMENDED P.C.B. LAYOUT

# ORDERING INFORMATION



| JM3711*-K003 | Moon Gray 3   |
|--------------|---------------|
| JM3711*-K002 | Pearl White   |
| JM3711*-K001 | ∃ſack         |
| P/N          | HOUSING COLOR |