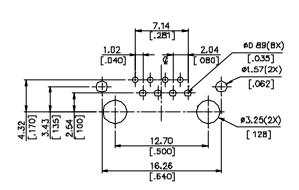

## **SPECIFICATIONS**

### Mechanical

Mating Force: 5Pounds max. Unmating Force: 10Pounds max.

Durability: 1000 Cycles

### **Electrical**

Current Rating: 1.5A max.
Contact Resistance: 50mW max.

Dielectric Withstanding Voltage: 1000V

## **Physical**

Housing: Thermoplastic, UL 94V-0

Contact: Copper Alloy

Plating: See "ORDERING INFORMATION"

Shell: Copper Alloy

**Operating Temperature: -30** to +85

## Modular Jack

JM Series RJ45 1X1 R/A, T/H Type

1.02mm [.040"] Pitch



# **DRAWING**







RECOMMENDED P.C.B. LAYOUT

# ORDERING INFORMATION



| JM3711*-K003 | Moon Gray 3   |
|--------------|---------------|
| JM3711*-K002 | Pearl White   |
| JM3711*-K001 | ∃ſack         |
| P/N          | HOUSING COLOR |