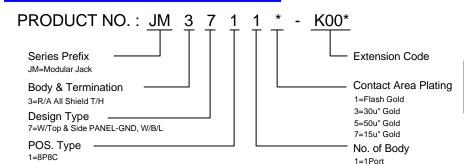

# ORDERING INFORMATION

| JM3711*-K003 | Moon Gray 3   |
|--------------|---------------|
| JM3711*-K002 | Pearl White   |
| JM3711*-K001 | ∃ſack         |
| P/N          | HOUSING COLOR |