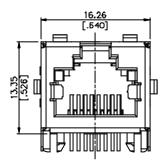

## **SPECIFICATIONS**

### Mechanical

Mating Force: 5Pounds max. Unmating Force: 10Pounds max.

Durability: 1000 Cycles

### **Electrical**

Current Rating: 1.5A max.
Contact Resistance: 50mW max.

Dielectric Withstanding Voltage: 1000V

## **Physical**

Housing: Thermoplastic, UL 94V-0

Contact: Copper Alloy

Plating: See "ORDERING INFORMATION"

Shell: Copper Alloy

**Operating Temperature: -30** to +85

## Modular Jack

JM Series RJ45 1X1 R/A, T/H Type

1.02mm [.040"] Pitch



# **DRAWING**







RECOMMENDED P.C.B. LAYOUT

# ORDERING INFORMATION



| JM3711*-K003 | Moon Gray 3   |
|--------------|---------------|
| JM3711*-K002 | Pearl White   |
| JM3711*-K001 | ∃ſack         |
| P/N          | HOUSING COLOR |