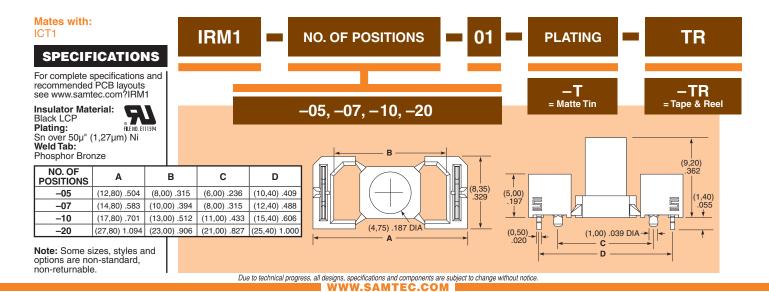

## RUGGED LOW COST TEST PROBE

Mates with: ERF8(-L), IRM1

## **SPECIFICATIONS**

For complete specifications and recommended PCB layouts see www.samtec.com?ICT1

Cable:
28 AWG
Silver plated Copper FILE NO. EI 11594
Probe Tip:
Phosphor Bronze
Plating:
Au over 50µ" (1,27µm) Ni
Operating Temp Range:
-55°C to +125°C
ROHS Compliant: