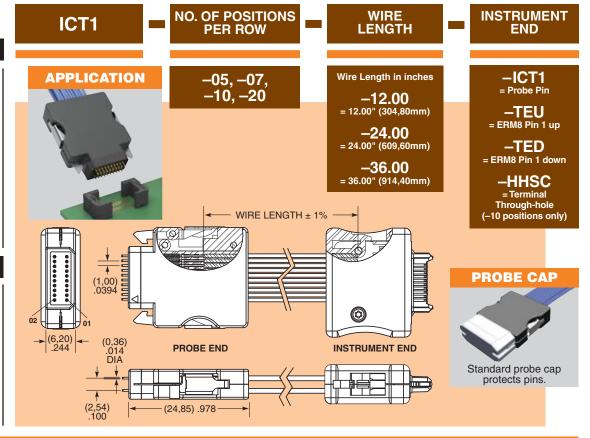

## **FEATURES**

- Eliminate costly PCB test connectors
- Lower production costs by moving most of the interface costs to the lab tool/cable
- Spring loaded compression interface
- Mechanical squeeze latch for easy on/off
- Test boards available for performance verification. Contact sig@samtec.com

## **SPECIFICATIONS**

For complete specifications and recommended PCB layouts see www.samtec.com?ICT1

Cable:
28 AWG
Silver plated Copper FILE NO. EI 11594
Probe Tip:
Phosphor Bronze
Plating:
Au over 50µ" (1,27µm) Ni
Operating Temp Range:
-55°C to +125°C
ROHS Compliant: