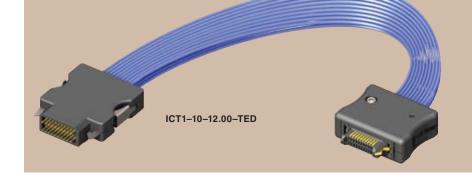

## RUGGED LOW COST TEST PROBE

Mates with: ERF8(-L), IRM1

## **SPECIFICATIONS**

For complete specifications and recommended PCB layouts see www.samtec.com?ICT1

Cable:
28 AWG
Silver plated Copper FILE NO. EI 11594
Probe Tip:
Phosphor Bronze
Plating:
Au over 50µ" (1,27µm) Ni
Operating Temp Range:
-55°C to +125°C
ROHS Compliant: