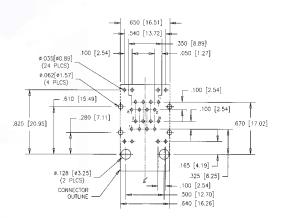

nent and labour costs by incorporating LED's into the connector.

Meets Ethernet CAT 5 Performance

Stackable feature enables more ports with same board space.

For superior EMI performance, the option of configuring your connector with a ferrite filter is available.

Amphenol offers a wide variety of options:

- Ferrite filter
- Shielded & unshielded versions
- Variety of LED combinations
- Variety of ports



## Specifications

Please refer to RJHS specifications on page 1.

ELECTRICAL UL File #: CSA File #:

### E135615 150190

## Impedance Characteristics



### Ordering Information



- \* Filtering available Please contact Amphenol for more information
- \*\* additional LED codes available see page 2

# RJSA Series

STACKED RJ VISTATM

#### 2 x 1 R J 4 5 / R J 1 1



### PCB LAYOUT



### 2 X 4 R J 4 5 / R J 1 1





### PCB LAYOUT



### **ASSEMBLY**