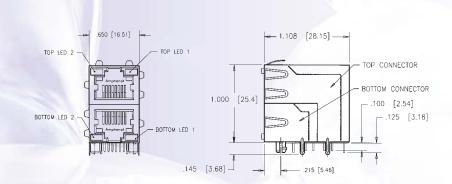

ble

Reduces component and labour costs by incorporating LED's into the connector.

Meets Ethernet CAT 5 Performance

Stackable feature enables more ports with same board space.

For superior EMI performance, the option of configuring your connector with a ferrite filter is available.

Amphenol offers a wide variety of options:

- Ferrite filter
- Shielded & unshielded versions
- Variety of LED combinations
- Variety of ports



## Specifications

Please refer to RJHS specifications on page 1.

ELECTRICAL UL File #: CSA File #:

### E135615 150190

## Impedance Characteristics



### Ordering Information



- \* Filtering available Please contact Amphenol for more information
- \*\* additional LED codes available see page 2

# RJSA Series

STACKED RJ VISTATM

#### 2 x 1 R J 4 5 / R J 1 1



### PCB LAYOUT



### 2 X 4 R J 4 5 / R J 1 1





### PCB LAYOUT



### **ASSEMBLY**