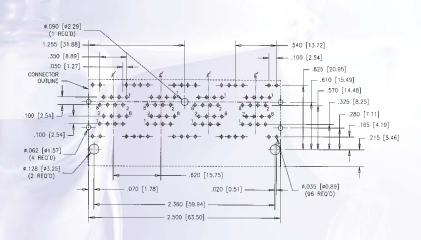

he connector.

Meets Ethernet CAT 5 Performance

Stackable feature enables more ports with same board space.

For superior EMI performance, the option of configuring your connector with a ferrite filter is available.

Amphenol offers a wide variety of options:

- Ferrite filter
- Shielded & unshielded versions
- Variety of LED combinations
- Variety of ports



## Specifications

Please refer to RJHS specifications on page 1.

ELECTRICAL UL File #: CSA File #:

### E135615 150190

## Impedance Characteristics



### Ordering Information



- \* Filtering available Please contact Amphenol for more information
- \*\* additional LED codes available see page 2

# RJSA Series

STACKED RJ VISTATM

#### 2 x 1 R J 4 5 / R J 1 1



### PCB LAYOUT



### 2 X 4 R J 4 5 / R J 1 1





### PCB LAYOUT



### **ASSEMBLY**