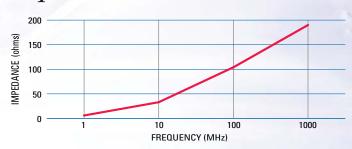

# RJSA Series

STACKED

## Amphenol RJ45 Stackable

Reduces component and labour costs by incorporating LED's into the connector.

Meets Ethernet CAT 5 Performance

Stackable feature enables more ports with same board space.

For superior EMI performance, the option of configuring your connector with a ferrite filter is available.

Amphenol offers a wide variety of options:

- Ferrite filter
- Shielded & unshielded versions
- Variety of LED combinations
- Variety of ports



## Specifications

Please refer to RJHS specifications on page 1.

ELECTRICAL UL File #: CSA File #:

### E135615 150190

## Impedance Characteristics



### Ordering Information



- \* Filtering available Please contact Amphenol for more information
- \*\* additional LED codes available see page 2

# RJSA Series

STACKED RJ VISTATM

#### 2 x 1 R J 4 5 / R J 1 1



### PCB LAYOUT



### 2 X 4 R J 4 5 / R J 1 1





### PCB LAYOUT



### **ASSEMBLY**