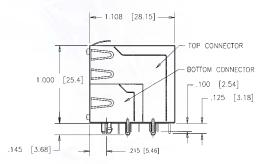

ating LED's into the connector.

Meets Ethernet CAT 5 Performance

Stackable feature enables more ports with same board space.

For superior EMI performance, the option of configuring your connector with a ferrite filter is available.

Amphenol offers a wide variety of options:

- Ferrite filter
- Shielded & unshielded versions
- Variety of LED combinations
- Variety of ports



## Specifications

Please refer to RJHS specifications on page 1.

ELECTRICAL UL File #: CSA File #:

### E135615 150190

## Impedance Characteristics



### Ordering Information



- \* Filtering available Please contact Amphenol for more information
- \*\* additional LED codes available see page 2

# RJSA Series

STACKED RJ VISTATM

#### 2 x 1 R J 4 5 / R J 1 1



### PCB LAYOUT



### 2 X 4 R J 4 5 / R J 1 1





### PCB LAYOUT



### **ASSEMBLY**