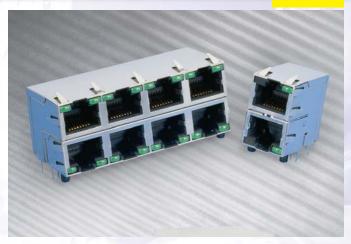

## Amphenol RJ45 Stackable

Reduces component and labour costs by incorporating LED's into the connector.

Meets Ethernet CAT 5 Performance

Stackable feature enables more ports with same board space.

For superior EMI performance, the option of configuring your connector with a ferrite filter is available.

Amphenol offers a wide variety of options:

- Ferrite filter
- Shielded & unshielded versions
- Variety of LED combinations
- Variety of ports