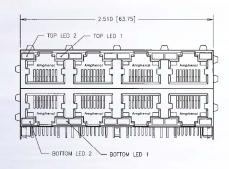

orating LED's into the connector.

Meets Ethernet CAT 5 Performance

Stackable feature enables more ports with same board space.

For superior EMI performance, the option of configuring your connector with a ferrite filter is available.

Amphenol offers a wide variety of options:

- Ferrite filter
- Shielded & unshielded versions
- Variety of LED combinations
- Variety of ports



## Specifications

Please refer to RJHS specifications on page 1.

ELECTRICAL UL File #: CSA File #:

### E135615 150190

## Impedance Characteristics



### Ordering Information



- \* Filtering available Please contact Amphenol for more information
- \*\* additional LED codes available see page 2

# RJSA Series

STACKED RJ VISTATM

#### 2 x 1 R J 4 5 / R J 1 1



### PCB LAYOUT



### 2 X 4 R J 4 5 / R J 1 1





### PCB LAYOUT



### **ASSEMBLY**