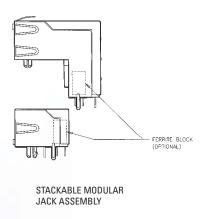

## Amphenol RJ45 Stackable

Reduces component and labour costs by incorporating LED's into the connector.

Meets Ethernet CAT 5 Performance

Stackable feature enables more ports with same board space.

For superior EMI performance, the option of configuring your connector with a ferrite filter is available.

Amphenol offers a wide variety of options:

- Ferrite filter
- Shielded & unshielded versions
- Variety of LED combinations
- Variety of ports