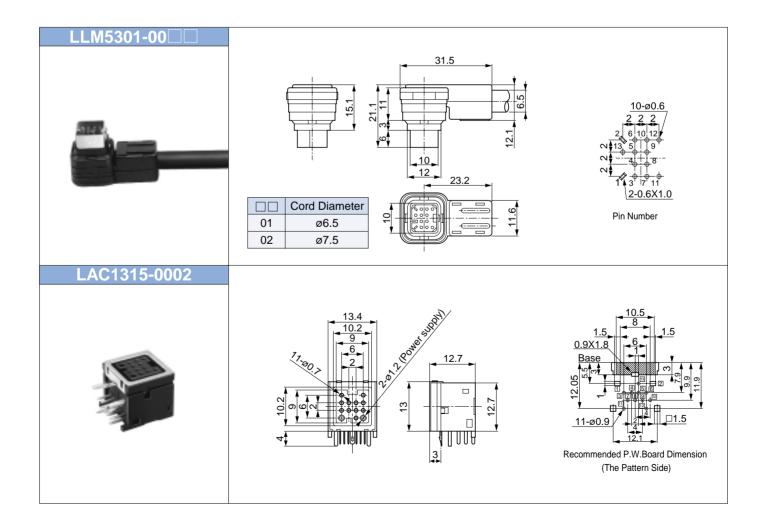

## 13P Plug / Socket Cord (Small Type)

## **Features**

- 1. Reduced size (by 50% on plugs and 45% on cords) aids in overall downsized equipment designing.
- 2. Choice of 2 plug types right angle or straight, is available for greater equipment design flexibility.
- 3. Also available is a version with a locking mechanism for secure connection.
- 4. The socket has a front frame as an anti-static measure.

## **Specifications**

1. Rating 3A 16V DC

(power supply section, pin No.2)

1A 16V DC

(signal section, pin No.11)

- 2. Operating Temperature Range -35°C~+80°C
- 3. Storage Temperature Range -40°C~+85°C