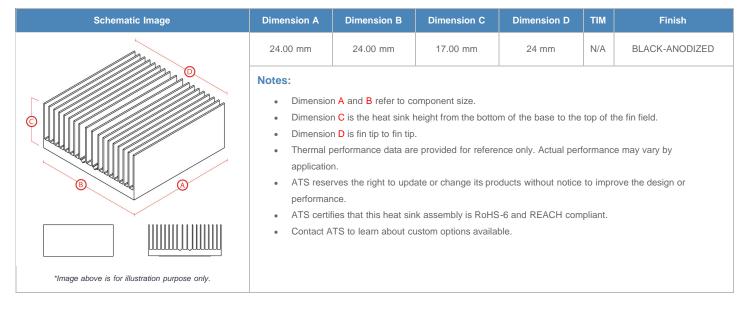

## BGA Heat Sink (High Aspect Ratio Ext.) Straight Fin

ATS Part#: ATS024024017-SF-8P

Description: 24.00 x 24.00 x 17.00 mm BGA Heat Sink (High Aspect Ratio Ext.) Straight Fin

Heat Sink Type: Straight Fin
Heat Sink Attachment: superGRIP
Equivalent Part Number: N/A

\*Image above is for illustration purpose only.

## **Product Detail**