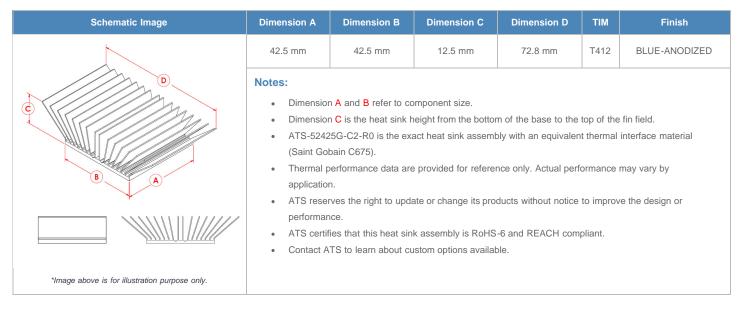

**

| AIR VELOCITY       |               | @200 LFM<br>1.0 M/S | @300 LFM<br>1.5 M/S | @400 LFM<br>2.0 M/S | @500 LFM<br>2.5 M/S | @600 LFM<br>3.0 M/S | @700 LFM<br>3.5 M/S | @800 LFM<br>4.0 M/S |
|--------------------|---------------|---------------------|---------------------|---------------------|---------------------|---------------------|---------------------|---------------------|
| THERMAL RESISTANCE | Unducted Flow | 2.42 °C/W           | 1.93 °C/W           | 1.66 °C/W           | 1.49 °C/W           | 1.36 °C/W           | 1.26 °C/W           | 1.19 °C/W           |
|                    | Ducted Flow   | 1.96                | n/a                 | n/a                 | n/a                 | n/a                 | n/a                 | n/a                 |

## **Product Detail**