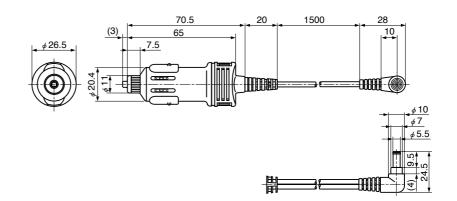

# **Car Plug Cords**

Unit: mm

# Specifications

| Input Power Supply                     | 10.5 ∼33 V DC |
|----------------------------------------|---------------|
| Load Current                           | 5 A Max.      |
| Insertion Force                        | 70 N Max.     |
| Withdrawal Force                       | 14.5 ∼65 N    |
| Durability of Insertion and Withdrawal | 2000 Cycles   |

#### Schematic

| Car Plug  | Cord         | DC Plug     |
|-----------|--------------|-------------|
| Chip Fuse | With Line    | Center Pole |
| Contact   | Without Line | Sleeve      |