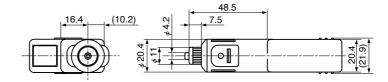

#### JXP6003

#### **Car Plug Cord**

# Specifications

| Input Power Supply                     | 10.5 ∼33 V DC |
|----------------------------------------|---------------|
| Load Current                           | 5 A Max.      |
| Insertion Force                        | 70 N Max.     |
| Withdrawal Force                       | 14.5 ∼65 N    |
| Durability of Insertion and Withdrawal | 2000 Cycles   |