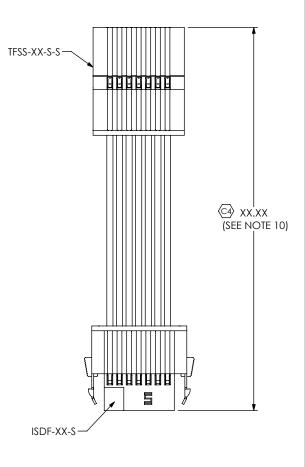

## PROPRIETARY NOTE

THIS DOCUMENT CONTAINS INFORMATION CONFIDENTIAL AND PROPRIETARY 10 ASANTEC, INC., AND SHALL NOT BE REPRODUCED OR TRANSFERRED TO OTHER DOCUMENTS OR DISCLOSED TO OTHERS OR USED FOR ANY PURPOSE OTHER THAN THAT WHICH IT WAS OBTAINED WITHOUT THE EXPRESSED WRITTEN CONSENT OF SAMTEC, INC.

DO NOT SCALE DRAWING

SHEET SCALE: 1.75:1

520 PARK EAST BLVD, NEW ALBANY, IN 47150 PHONE: 812-944-6733 FAX: 812-948-5047 e-Mail: info@SAMTEC.com code: 55322

DESCRIPTION:

.050[1.27] SOCKET DISCRETE CABLE ASSEMBLY

DWG NO

TFSSX-XX-XXX-XX-XX.XX-X-XXX

BY: GAYNOR 6/13/2008 SHEET 3 OF 4