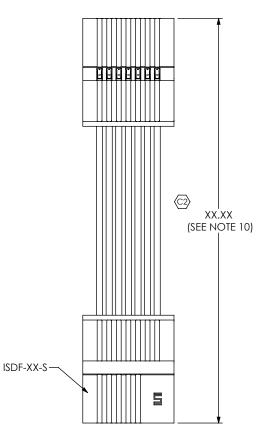

## PROPRIETARY NOTE

THIS DOCUMENT CONTAINS INFORMATION CONFIDENTIAL AND PROPRIETARY 10 ASANTEC, INC., AND SHALL NOT BE REPRODUCED OR TRANSFERRED TO OTHER DOCUMENTS OR DISCLOSED TO OTHERS OR USED FOR ANY PURPOSE OTHER THAN THAT WHICH IT WAS OBTAINED WITHOUT THE EXPRESSED WRITTEN CONSENT OF SAMTEC, INC.

DO NOT SCALE DRAWING

SHEET SCALE: 1.75:1

520 PARK EAST BLVD, NEW ALBANY, IN 47150 PHONE: 812-944-6733 FAX: 812-948-5047 e-Mail: info@SAMTEC.com code: 55322

DESCRIPTION:

.050[1.27] SOCKET DISCRETE CABLE ASSEMBLY

DWG NO

TFSSX-XX-XXX-XX-XX.XX-X-XXX

BY: GAYNOR 6/13/2008 SHEET 3 OF 4