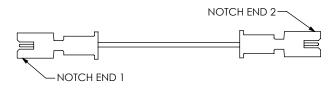

DWG NO

TFSSX-XX-XXX-XX-XX.XX-X-XXX

BY: GAYNOR 6/13/2008 SHEET 2 OF 4

F:\DWG\MISC\MKTG\TFSSX-XX-XXX-XX-XXX-XXX-MKT.SLDDRW

-NUS (END 2 NOTCH UP, CABLE STRAIGHT) (PIN 1 TO PIN 1)

-NDS (END 2 NOTCH DOWN, CABLE STRAIGHT) (PIN 1 TO PIN 7)