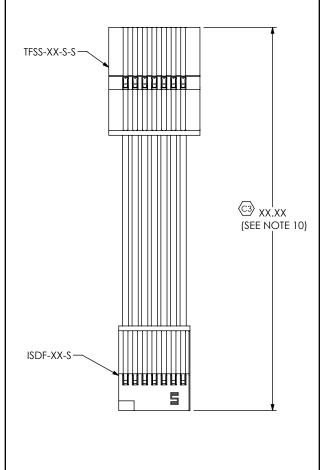

## PROPRIETARY NOTE

THIS DOCUMENT CONTAINS INFORMATION CONFIDENTIAL AND PROPRIETARY 10 ASANTEC, INC., AND SHALL NOT BE REPRODUCED OR TRANSFERRED TO OTHER DOCUMENTS OR DISCLOSED TO OTHERS OR USED FOR ANY PURPOSE OTHER THAN THAT WHICH IT WAS OBTAINED WITHOUT THE EXPRESSED WRITTEN CONSENT OF SAMTEC, INC.

DO NOT SCALE DRAWING

SHEET SCALE: 1.75:1

520 PARK EAST BLVD, NEW ALBANY, IN 47150 PHONE: 812-944-6733 FAX: 812-948-5047 e-Mail: info@SAMTEC.com code: 55322

DESCRIPTION:

.050[1.27] SOCKET DISCRETE CABLE ASSEMBLY

DWG NO

TFSSX-XX-XXX-XX-XX.XX-X-XXX

BY: GAYNOR 6/13/2008 SHEET 3 OF 4