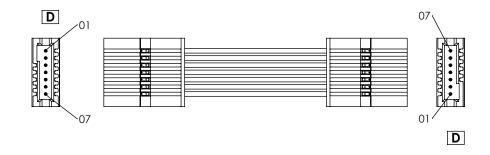

## FIG.4 \*-T:TRANSFER END (TFSSX-07-28-X-XX.XX-TR-NUS SHOWN) (SAME AS FIG. 1, UNLESS OTHERWISE STATED) (ONLY AVAILABLE IN -05 THRU -03 POS)

DWG NO

TFSSX-XX-XXX-XX-XX.XX-X-XXX

BY: GAYNOR 6/13/2008 SHEET 2 OF 4

F:\DWG\MISC\MKTG\TFSSX-XX-XXX-XX-XXX-XXX-MKT.SLDDRW

-NUS (END 2 NOTCH UP, CABLE STRAIGHT) (PIN 1 TO PIN 1)

-NDS (END 2 NOTCH DOWN, CABLE STRAIGHT) (PIN 1 TO PIN 7)