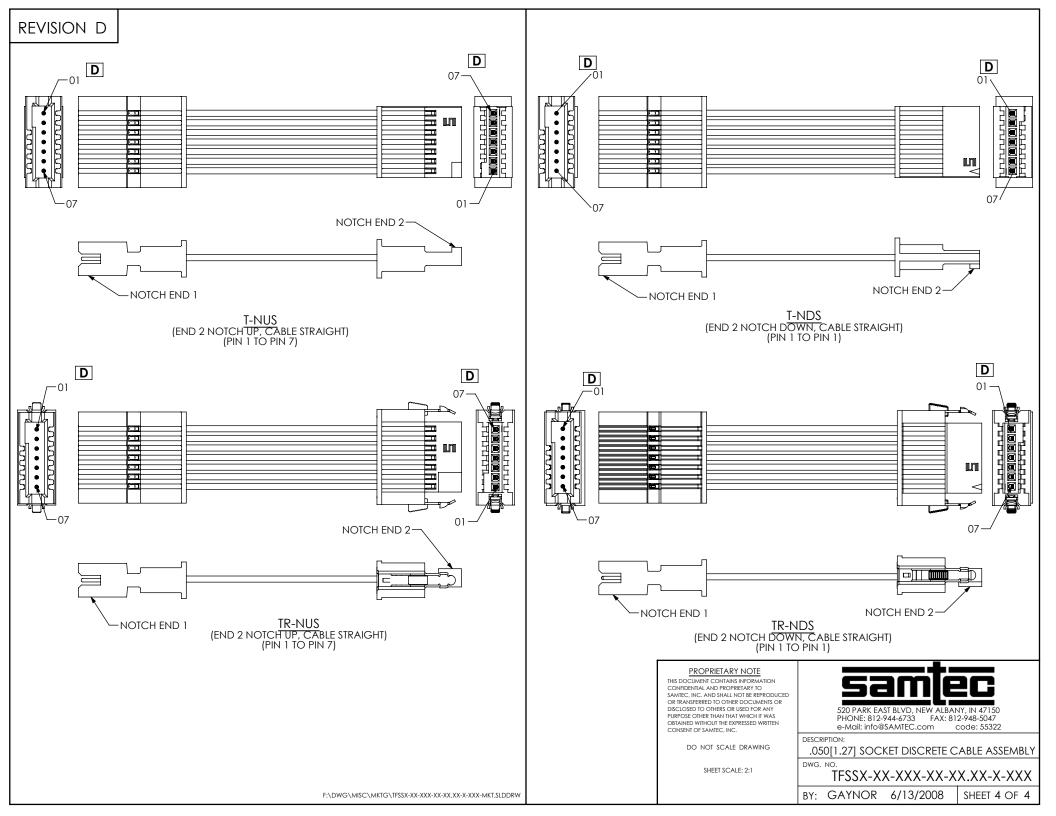

## PROPRIETARY NOTE

THIS DOCUMENT CONTAINS INFORMATION CONFIDENTIAL AND PROPRIETARY TO SAMTEC, INC. AND SHALL NOT BE REPRODUCED OR TRANSFERRED TO OTHER DOCUMENTS OR DISCLOSED TO OTHERS OR USED FOR ANY PURPOSE OTHER THAN THAT WHICH IT WAS OBTAINED WITHOUT THE EXPRESSED WRITTEN CONSENT OF SAMMEC, INC.

DO NOT SCALE DRAWING

SHEET SCALE: 2:1

520 PARK EAST BLVD, NEW ALBANY, IN 47150 PHONE: 812-944-6733 FAX: 812-948-5047 e-Mail: info@SAMTEC.com code: 55322

DESCRIPTION

.050[1.27] SOCKET DISCRETE CABLE ASSEMBLY

DWG NO

TFSSX-XX-XXX-XX-XX.XX-X-XXX

BY: GAYNOR 6/13/2008 SHEET 2 OF 4

F:\DWG\MISC\MKTG\TFSSX-XX-XXX-XX-XXX-XXX-MKT.SLDDRW

-NUS (END 2 NOTCH UP, CABLE STRAIGHT) (PIN 1 TO PIN 1)

-NDS (END 2 NOTCH DOWN, CABLE STRAIGHT) (PIN 1 TO PIN 7)