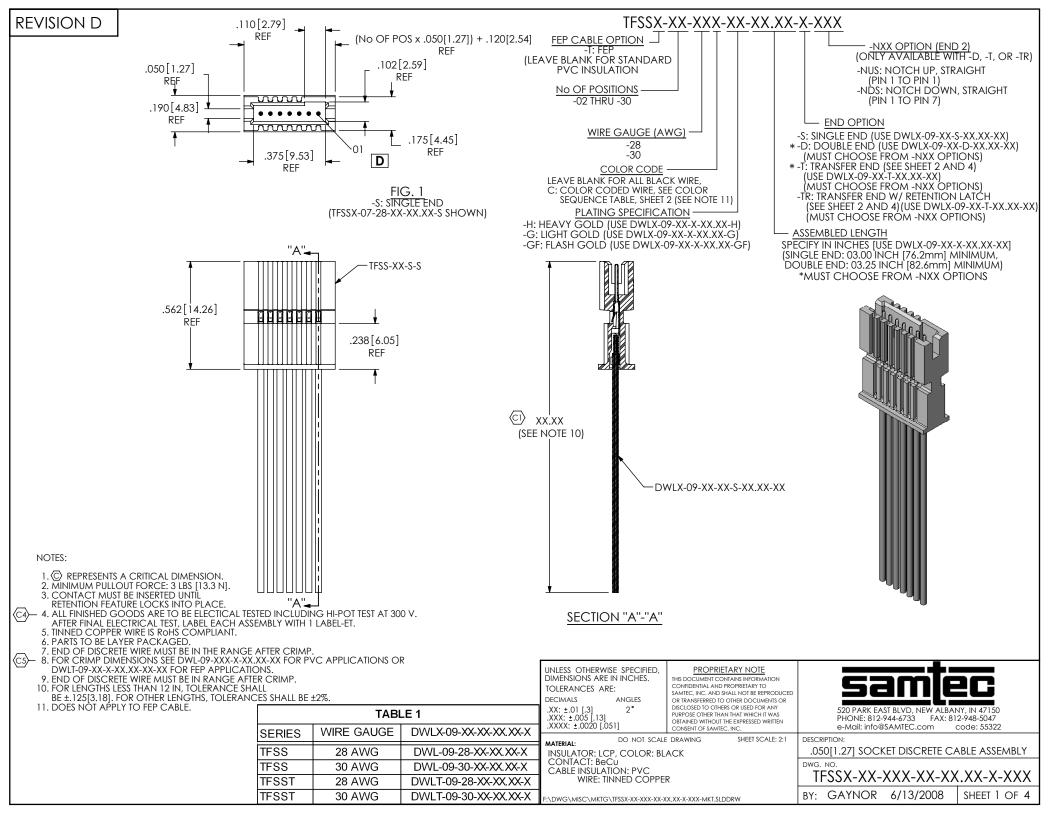

REVISION D

FIG. 2

\*-D: DOUBLE END

(TFSSX-07-28-X-XX.XX-D-NUS SHOWN)
(SAME AS FIG. 1, UNLESS OTHERWISE STATED)

FIG.3

\*-T:TRANSFER END
(TFSSX-07-28-X-XX,XX-T-NUS SHOWN)
(SAME AS FIG. 1, UNLESS OTHERWISE STATED)

## FIG.4 \*-T:TRANSFER END (TFSSX-07-28-X-XX.XX-TR-NUS SHOWN) (SAME AS FIG. 1, UNLESS OTHERWISE STATED) (ONLY AVAILABLE IN -05 THRU -03 POS)

## TFSS color coded wire sequence (SEE NOTE 11)

| l |       | COLOR |     |        |        |          |        |      |       |       |         |
|---|-------|-------|-----|--------|--------|----------|--------|------|-------|-------|---------|
|   |       | brown | red | orange | yellow | dk green | violet | gray | white | black | dk blue |
|   |       | 1     | 2   | 3      | 4      | 5        | 6      | 7    | 8     | 9     | 10      |
|   | pin # | 11    | 12  | 13     | 14     | 15       | 16     | 17   | 18    | 19    | 20      |
|   |       | 21    | 22  | 23     | 24     | 25       | 26     | 27   | 28    | 29    | 30      |

## PROPRIETARY NOTE

THIS DOCUMENT CONTAINS INFORMATION CONFIDENTIAL AND PROPRIETARY TO SAMTEC, INC. AND SHALL NOT BE REPRODUCED OR TRANSFERRED TO OTHER DOCUMENTS OR DISCLOSED TO OTHERS OR USED FOR ANY PURPOSE OTHER THAN THAT WHICH IT WAS OBTAINED WITHOUT THE EXPRESSED WRITTEN CONSENT OF SAMMEC, INC.

DO NOT SCALE DRAWING

SHEET SCALE: 2:1

520 PARK EAST BLVD, NEW ALBANY, IN 47150 PHONE: 812-944-6733 FAX: 812-948-5047 e-Mail: info@SAMTEC.com code: 55322

DESCRIPTION

.050[1.27] SOCKET DISCRETE CABLE ASSEMBLY

DWG NO

TFSSX-XX-XXX-XX-XX.XX-X-XXX

BY: GAYNOR 6/13/2008 SHEET 2 OF 4

F:\DWG\MISC\MKTG\TFSSX-XX-XXX-XX-XXX-XXX-MKT.SLDDRW

-NUS (END 2 NOTCH UP, CABLE STRAIGHT) (PIN 1 TO PIN 1)

-NDS (END 2 NOTCH DOWN, CABLE STRAIGHT) (PIN 1 TO PIN 7)