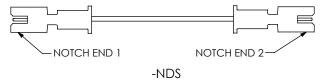

DWG NO

TFSSX-XX-XXX-XX-XX.XX-X-XXX

BY: GAYNOR 6/13/2008 SHEET 2 OF 4

F:\DWG\MISC\MKTG\TFSSX-XX-XXX-XX-XXX-XXX-MKT.SLDDRW

-NUS (END 2 NOTCH UP, CABLE STRAIGHT) (PIN 1 TO PIN 1)

-NDS (END 2 NOTCH DOWN, CABLE STRAIGHT) (PIN 1 TO PIN 7)