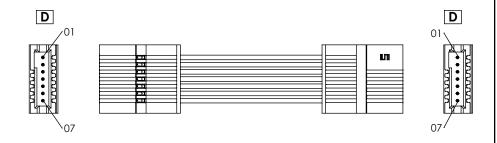

REVISION D

FIG. 2

\*-D: DOUBLE END

(TFSSX-07-28-X-XX.XX-D-NUS SHOWN)
(SAME AS FIG. 1, UNLESS OTHERWISE STATED)

FIG.3

\*-T:TRANSFER END
(TFSSX-07-28-X-XX,XX-T-NUS SHOWN)
(SAME AS FIG. 1, UNLESS OTHERWISE STATED)

DWG NO

TFSSX-XX-XXX-XX-XX.XX-X-XXX

BY: GAYNOR 6/13/2008 SHEET 2 OF 4

F:\DWG\MISC\MKTG\TFSSX-XX-XXX-XX-XXX-XXX-MKT.SLDDRW

-NUS (END 2 NOTCH UP, CABLE STRAIGHT) (PIN 1 TO PIN 1)

-NDS (END 2 NOTCH DOWN, CABLE STRAIGHT) (PIN 1 TO PIN 7)