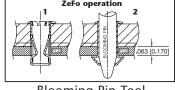

receptacle with brackets, as an industry standard for I / O connections.

New boardlock features: -LIF (Low Insertion Force) boardlock especially designed to be fully compatible with pick and place equipment. -ZeFo (Zero Insertion Force) boardlock has been designed so that once placed and expanded, secures the connector in place.

Blooming Pin Tool P.N. 356-500

INCHES (MM)