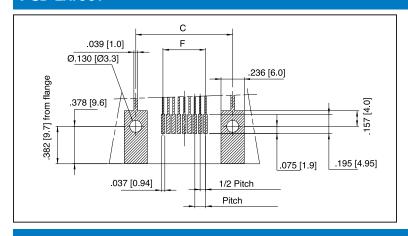

#### **PCB LAYOUT**

#### **GROUNDING TABS**

| SHELL | Α             | В            | С            | D           | PITCH        | F             | K            |
|-------|---------------|--------------|--------------|-------------|--------------|---------------|--------------|
| SIZE  | +.002 (0.05)  | 0            | ±.004 (0.1)  | 0           |              |               |              |
|       | 004 (0.1)     | 008 (0.2)    |              | 01 (0.25)   |              |               |              |
| E     | 1.226 (31.15) | .645 (16.4)  | .984 (25)    | .316 (8.03) | .1078 (2.74) | .432 (10.97)  | .642 (16.3)  |
| Α     | 1.551 (39.4)  | .976 (24.8)  | 1.311 (33.3) | .316 (8.03) | .1078 (2.74) | .756 (19.2)   | .968 (24.6)  |
| В     | 2.098 (53.3)  | 1.515 (38.5) | 1.850 (47)   | .316 (8.03) | .1086 (2.76) | 1.304 (33.12) | 1.508 (38.3) |