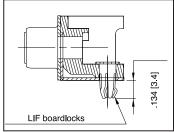

receptacle with brackets, as an industry standard for I / O connections.

New boardlock features: -LIF (Low Insertion Force) boardlock especially designed to be fully compatible with pick and place equipment. -ZeFo (Zero Insertion Force) boardlock has been designed so that once placed and expanded, secures the connector in place.