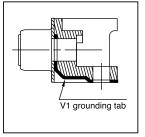

#### **GROUNDING TABS**

| SHELL | Α             | В            | С            | D           | PITCH        | F             | K            |
|-------|---------------|--------------|--------------|-------------|--------------|---------------|--------------|
| SIZE  | +.002 (0.05)  | 0            | ±.004 (0.1)  | 0           |              |               |              |
|       | 004 (0.1)     | 008 (0.2)    |              | 01 (0.25)   |              |               |              |
| E     | 1.226 (31.15) | .645 (16.4)  | .984 (25)    | .316 (8.03) | .1078 (2.74) | .432 (10.97)  | .642 (16.3)  |
| Α     | 1.551 (39.4)  | .976 (24.8)  | 1.311 (33.3) | .316 (8.03) | .1078 (2.74) | .756 (19.2)   | .968 (24.6)  |
| В     | 2.098 (53.3)  | 1.515 (38.5) | 1.850 (47)   | .316 (8.03) | .1086 (2.76) | 1.304 (33.12) | 1.508 (38.3) |