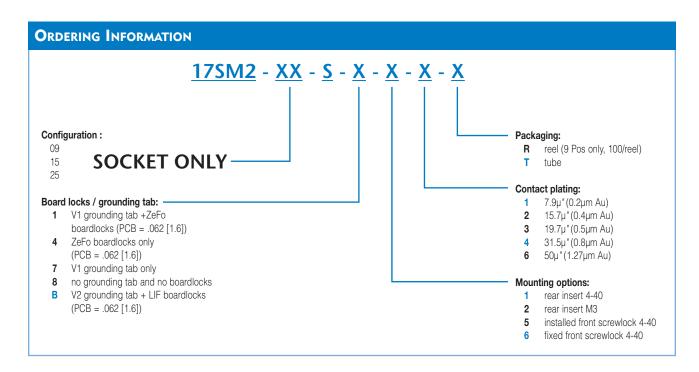

# SPECIFICATIONS: Shells Insulator

Boardlock

Screwlock

#### FLANGE ACCESSORIES

Threaded Rear 1/2

Installed Front Female 5

Fixed Front Female 6

: Standard options