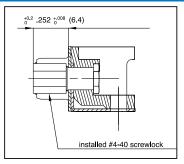

#### FLANGE ACCESSORIES

Threaded Rear 1/2

Installed Front Female 5

Fixed Front Female 6

: Standard options