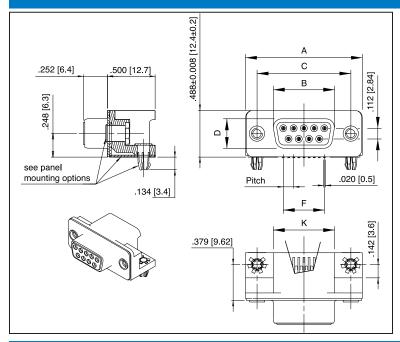

#### SHELL DIMENSIONS

#### **GROUNDING TABS**

| SHELL | Α             | В            | С            | D           | PITCH        | F             | K            |
|-------|---------------|--------------|--------------|-------------|--------------|---------------|--------------|
| SIZE  | +.002 (0.05)  | 0            | ±.004 (0.1)  | 0           |              |               |              |
|       | 004 (0.1)     | 008 (0.2)    |              | 01 (0.25)   |              |               |              |
| E     | 1.226 (31.15) | .645 (16.4)  | .984 (25)    | .316 (8.03) | .1078 (2.74) | .432 (10.97)  | .642 (16.3)  |
| Α     | 1.551 (39.4)  | .976 (24.8)  | 1.311 (33.3) | .316 (8.03) | .1078 (2.74) | .756 (19.2)   | .968 (24.6)  |
| В     | 2.098 (53.3)  | 1.515 (38.5) | 1.850 (47)   | .316 (8.03) | .1086 (2.76) | 1.304 (33.12) | 1.508 (38.3) |