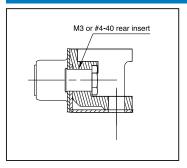

#### FLANGE ACCESSORIES

Threaded Rear 1/2

Installed Front Female 5

Fixed Front Female 6

: Standard options