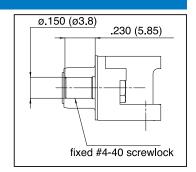

#### FLANGE ACCESSORIES

Threaded Rear 1/2

Installed Front Female 5

Fixed Front Female 6

: Standard options