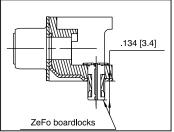

receptacle with brackets, as an industry standard for I / O connections.

New boardlock features: -LIF (Low Insertion Force) boardlock especially designed to be fully compatible with pick and place equipment. -ZeFo (Zero Insertion Force) boardlock has been designed so that once placed and expanded, secures the connector in place.