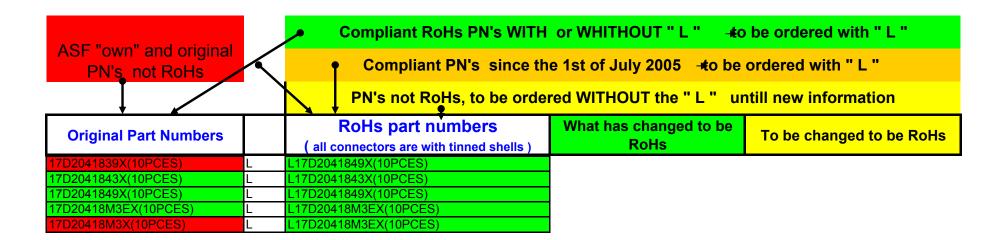

#### Compliant RoHs PN's WITH or WHITHOUT " L " -#o be ordered with " L "

Compliant PN's since the 1st of July 2005 → to be ordered with "L"

PN's not RoHs, to be ordered WITHOUT the "L" untill new information

| <u> </u>              |   | •                                         |
|-----------------------|---|-------------------------------------------|
| Original Part Numbers |   | RoHs part numbers                         |
|                       |   | ( all connectors are with tinned shells ) |
| 17529                 | L | L17529                                    |
| 17770                 | L | L17770                                    |
| 171370                | L | L171370                                   |
| 171371                | L | L171371                                   |
| 171372                | L | L171372                                   |
| 171373                | L | L171373                                   |
| 171374                | L | L171374                                   |
| 17158706              | L | L17158706                                 |
| 17158806              | L | L17158806                                 |
| 17158906              | L | L17158906                                 |
| 17159006              | L | L17159006                                 |
| 17159106              | L | L17159106                                 |
| 17159706              | L | L17159706                                 |
| 17159806              | L | L17159806                                 |
| 17159906              | L | L17159906                                 |
| 17160006              | L | L17160006                                 |
| 17160106              | L | L17160106                                 |
| 117DA15P              | L | L777DA15P                                 |
| 117DA15POL2           | L | L777DA15POL2                              |
| 117DA15S              | L | L177DA15S                                 |
| 117DA15SF179          | L | L177DA15SF179                             |
| 117DAFRA15P           | L | L117DAFRA15P                              |
| 117DAFRA15S           | L | L117DAFRA15S                              |
| 117DAFRAA15P          | L | L117DAFRAA15P                             |
| 117DAFRAA15S          | L | L117DAFRAA15S                             |
| 117DAFRAB15P          | L | L117DAFRAB15P                             |
| 117DAFRAB15S          | L | L117DAFRAB15S                             |
| 117DAFRB15P           | L | L117DAFRB15P                              |
| 117DAFRB15S           | L | L117DAFRB15S                              |
| 117DAFRBA15P          | L | L117DAFRBA15P                             |
| 117DAFRBA15S          | L | L117DAFRBA15S                             |
| 117DAFRBB15P          | L | L117DAFRBB15P                             |
| 117DAFRBB15S          | L | L117DAFRBB15S                             |
| 117DAFRCA15P          | L | L117DAFRCA15P                             |
| 117DAFRCA15S          | L | L117DAFRCA15S                             |

What has changed to be RoHs

To be changed to be RoHs

Shells: from Zinc to Tinned Shells: from Zinc to Tinned Shells: from Zinc to Tinned Shells: from Zinc to Tinned

| ASF "ow | n" and original |
|---------|-----------------|
| PN's    | not RoHs        |
|         |                 |