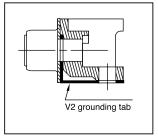

Grounding Grounding strap: brass, (4µ" up to 6µ")

(0.10µm up to 0.15µm) tin-lead plating over nickel

78μ" up to 118μ" (2μm up to 3μm)