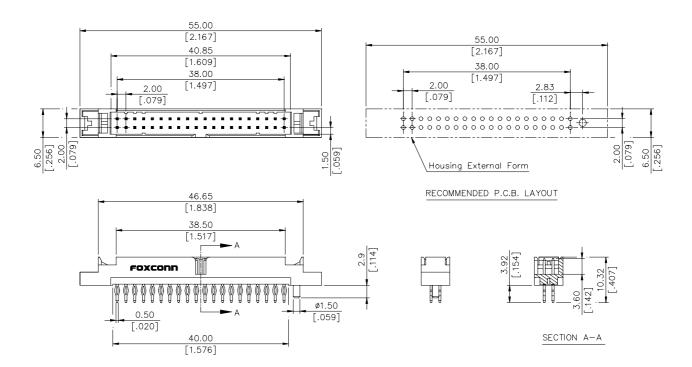

### **SPECIFICATIONS**

#### Mechanical

Insertion Force TO PCB: 500N max. Withdrawal Force TO PCB: 100N min.

Durability: 30 Cycles

### **Electrical**

Voltage Rating: 250V

Current Rating: 2A max. per pin

Contact Resistance:  $30m\Omega$  max. Intial, After Life Test  $40 m\Omega$  max.

Dielectric Withstanding Voltage: 500V AC

Insulation Resistance: 1000MΩ min.

## **Physical**

Housing: High Temperature Nylon, UL 94V-0 rated in Black Color

Contact: Phosphor Bronze

**Plating:** See "ORDERING INFORMATION" **Operating Temperature:** -55 to +105

# **Header Connector**

HL64 Series Vertical,T/H, With Press-fit Plug 2.00 [.079''] Pitch



### **DRAWING**



### ORDERING INFORMATION