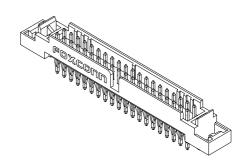

# **Header Connector**

HL64 Series Vertical,T/H, With Press-fit Plug 2.00 [.079''] Pitch