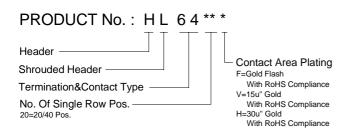

### **SPECIFICATIONS**

#### Mechanical

Insertion Force TO PCB: 500N max. Withdrawal Force TO PCB: 100N min.

Durability: 30 Cycles

### **Electrical**

Voltage Rating: 250V

Current Rating: 2A max. per pin

Contact Resistance:  $30m\Omega$  max. Intial, After Life Test  $40 m\Omega$  max.

Dielectric Withstanding Voltage: 500V AC

Insulation Resistance: 1000MΩ min.

## **Physical**

Housing: High Temperature Nylon, UL 94V-0 rated in Black Color

Contact: Phosphor Bronze

**Plating:** See "ORDERING INFORMATION" **Operating Temperature:** -55 to +105

# **Header Connector**

HL64 Series Vertical,T/H, With Press-fit Plug 2.00 [.079''] Pitch



### **DRAWING**



### ORDERING INFORMATION