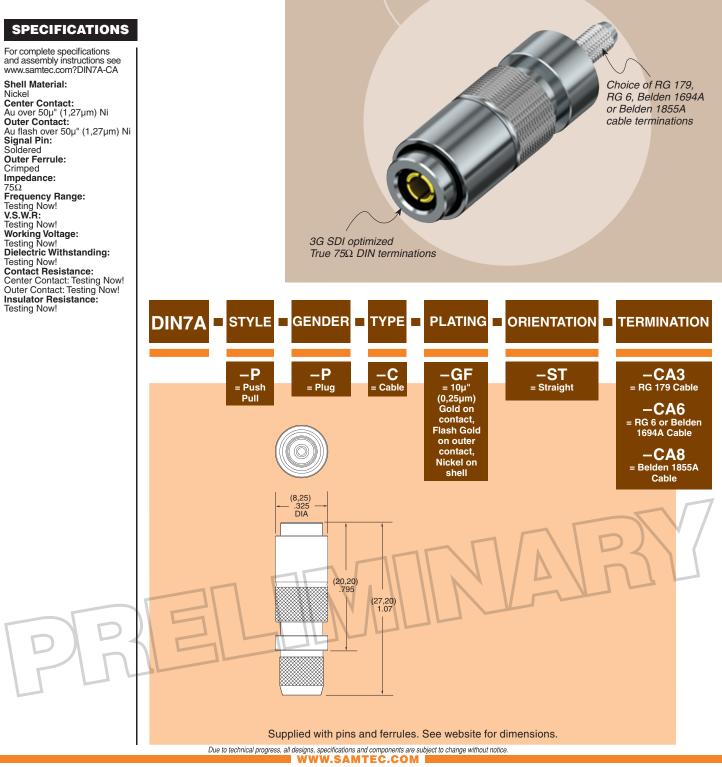

**DIN7A-CA SERIES** 

## **75** $\Omega$ **DIN 1.0/2.3 COMPONENTS**

SAMTEC USA • Tel: 1-800-SAMTEC:9 or 812-944-6733 SAMTEC SILCON VALLEY • Tel: 408-395-5900 SAMTEC SOUTHERN CALIFORNIA • Tel: 1-800-726-8329 SAMTEC AMERICA LATINA COMERCIO EXTERIOR LTDA • Tel: (+55 31) 3786 3227 SAMTEC UNITED KINGDOM • Tel: 44 01236 739292 SAMTEC GERMANY • Tel: +49 (0) 89 / 89460-0 SAMTEC FRANCE • Tel: 33 01 60 95 06 60 SAMTEC TALY • Tel: 39 039 6890337 SAMTEC NODICIPALTIC • Tel: +46-84477280 SAMTEC CHUX • Tel: 44 01236 739292 SAMTEC ISRAEL • Tel: 59 73-57526600 SAMTEC FRANCE • Tel: 33 01 60 95 06 60 SAMTEC TALY • Tel: 65 745-595 SAMTEC LODICIPALTIC • Tel: +46-84477280 SAMTEC CHUX • Tel: 46-1766 SAMTEC SAMTEC ISRAEL • Tel: 59 73-57526600 SAMTEC INDIA • Tel: 49-18-03272 1612 SAMTEC SAIL • Tel: 65 745-1595 SAMTEC VISAN • Tel: 46-176-1385 SAMTEC CHUX • Tel: 68-2745-1376 SAMTEC CHUX • Tel: 68-274-13766 SAMTEC SAMTEC SAMTEC LONG • Tel: 68-274-1375-6109 SAMTEC HONG • Tel: 852-26904858 SAMTEC KOREA • Tel: 82-31-717-5685 SAMTEC ANZ • Tel: 613 9512 7747 SAMTEC SOUTH AFRICA • Tel: 42 112