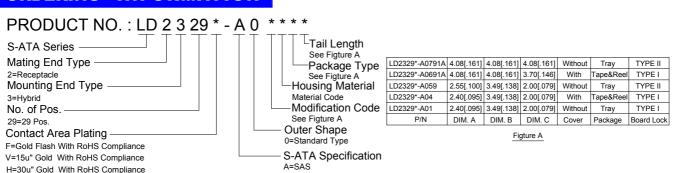

# **SPECIFICATIONS**

#### Mechanical

Insertion Force: 20N max. Withdrawal Force: 4N min. Durability: 500 Cycles.

## **Electrical**

Voltage Rating: 250V.

Current Rating: 1.5A per pin.

**Contact Resistance:** 30 m $\Omega$  max.  $\Delta$ 15 m $\Omega$  max. after stress.

Dielectric Withstanding Voltage: 500V AC.

Insulation Resistance: 1000MΩ min.

# **Physical**

Housing: Thermoplastic, UL 94V-0 rated in Pink Color.

Contact: Copper alloy

**Plating:** See "ORDERING INFORMATION" **Operating Temperature:** -55  $\mathcal C$  to +105  $\mathcal C$ 

### SAS Connector

LD Series Hybrid Type Receptacle 1.27mm [.050"] Pitch 29 Pos.



## **DRAWING**



# ORDERING INFORMATION