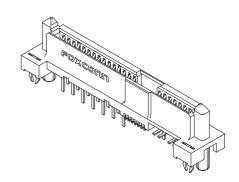

### SAS Connector

LD Series Hybrid Type Receptacle 1.27mm [.050"] Pitch 29 Pos.