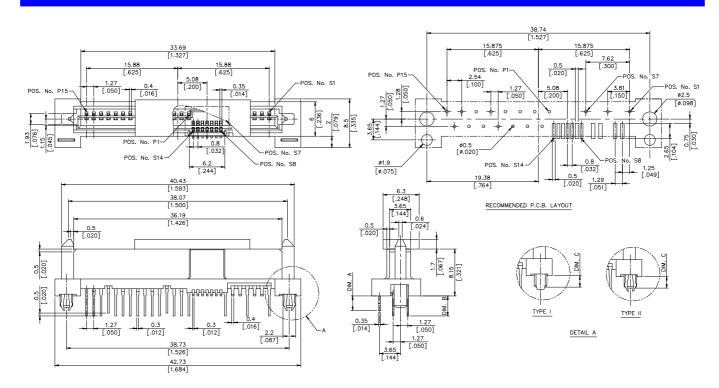

# **SPECIFICATIONS**

#### Mechanical

Insertion Force: 20N max. Withdrawal Force: 4N min. Durability: 500 Cycles.

## **Electrical**

Voltage Rating: 250V.

Current Rating: 1.5A per pin.

**Contact Resistance:** 30 m $\Omega$  max.  $\Delta$ 15 m $\Omega$  max. after stress.

Dielectric Withstanding Voltage: 500V AC.

Insulation Resistance: 1000MΩ min.

# **Physical**

Housing: Thermoplastic, UL 94V-0 rated in Pink Color.

Contact: Copper alloy

**Plating:** See "ORDERING INFORMATION" **Operating Temperature:** -55  $\mathcal C$  to +105  $\mathcal C$ 

### SAS Connector

LD Series Hybrid Type Receptacle 1.27mm [.050"] Pitch 29 Pos.



## **DRAWING**



# ORDERING INFORMATION