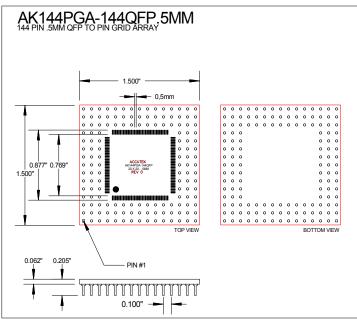

nts include 28, 32, 44, 52, 68, 84 and 100
- Tin, solder or gold plated pins available
- 0.018" diameter machined PGA pins with integral standoffs, custom sizes available
- IC assembly and testing available
- EPROM and Flash programming available
- Custom multi-chip and double-sided modules available

Accutek reserves the right to make changes in specifications at any time and without notice. Accutek does not assume any responsibility for the use of any circuitry described; no circuit patent licenses are implied. Preliminary data sheets contain minimum and maximum limits based upon design objectives, which are subject to change upon full characterization over the specific operating conditions.

















# A PLCC SOCKET CAN BE ADDED TO MOST OF OUR PLCC TO PGA ADAPTERS



































### SPECIAL APPLICATION ADAPTERS