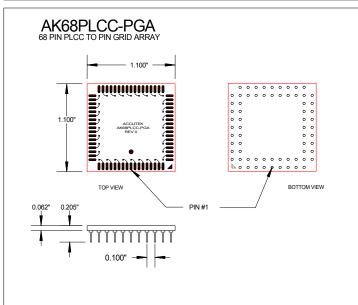

#### **DESCRIPTION**

The Accutek family of PGA Adapter Modules are designed to permit the soldering of surface mount PLCC, QFP, TQFP, PQFP devices into a standard PGA through-hole PC board. These PGA Adapter Modules are a pin compatible drop in replacement for end-of-life PGA devices. Standard pin counts include 28, 32, 44, 52, 68, 84 and 100 pins. Can accommodate square and rectangular PLCCs with 0.050" lead pitch and sizes from 0.600" to 1.500". They also accommodate Quad Flat Packs with 0,5mm and 0,65mm lead pitch. They feature 0.018" diameter machined pins with integral standoffs. Plating options are tin, solder or gold pins.

#### **Features**

- Saves costly redesign of current motherboards
- Fully tested with life time limited warranty
- Standard pin counts include 28, 32, 44, 52, 68, 84 and 100
- Tin, solder or gold plated pins available
- 0.018" diameter machined PGA pins with integral standoffs, custom sizes available
- IC assembly and testing available
- EPROM and Flash programming available
- Custom multi-chip and double-sided modules available