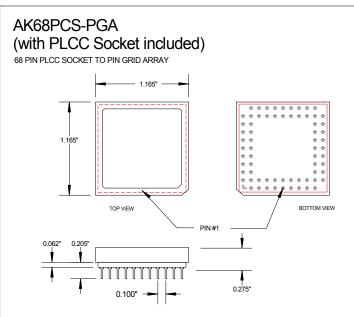

dard pin counts include 28, 32, 44, 52, 68, 84 and 100
- Tin, solder or gold plated pins available
- 0.018" diameter machined PGA pins with integral standoffs, custom sizes available
- IC assembly and testing available
- EPROM and Flash programming available
- Custom multi-chip and double-sided modules available

Accutek reserves the right to make changes in specifications at any time and without notice. Accutek does not assume any responsibility for the use of any circuitry described; no circuit patent licenses are implied. Preliminary data sheets contain minimum and maximum limits based upon design objectives, which are subject to change upon full characterization over the specific operating conditions.

















# A PLCC SOCKET CAN BE ADDED TO MOST OF OUR PLCC TO PGA ADAPTERS



































### SPECIAL APPLICATION ADAPTERS