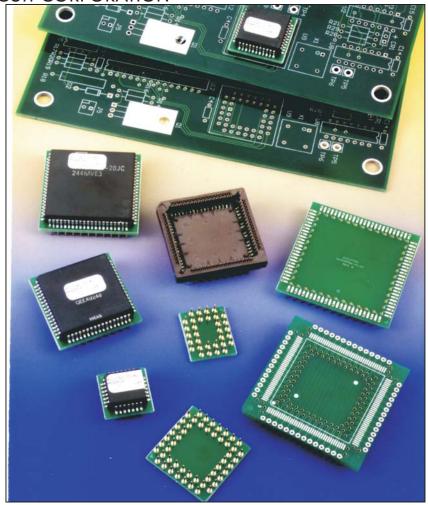

#### **DESCRIPTION**

The Accutek family of PGA Adapter Modules are designed to permit the soldering of surface mount PLCC, QFP, TQFP, PQFP devices into a standard PGA through-hole PC board. These PGA Adapter Modules are a pin compatible drop in replacement for end-of-life PGA devices. Standard pin counts include 28, 32, 44, 52, 68, 84 and 100 pins. Can accommodate square and rectangular PLCCs with 0.050" lead pitch and sizes from 0.600" to 1.500". They also accommodate Quad Flat Packs with 0,5mm and 0,65mm lead pitch. They feature 0.018" diameter machined pins with integral standoffs. Plating options are tin, solder or gold pins.

Accutek PGA Adapter Modules are fully assembled and tested. They can be manufactured turnkey or from customer supplied surface mount chips.

Custom multi-chip and double sided configurations are also available for special functions.

#### **Features**

- Saves costly redesign of current motherboards
- Fully tested with life time limited warranty
- Standard pin counts include 28, 32, 44, 52, 68, 84 and 100
- Tin, solder or gold plated pins available
- 0.018" diameter machined PGA pins with integral standoffs, custom sizes available
- IC assembly and testing available
- EPROM and Flash programming available
- Custom multi-chip and double-sided modules available