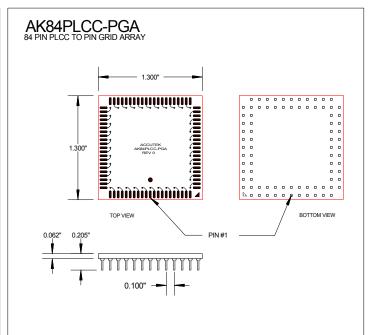

#### **DESCRIPTION**

The Accutek family of PGA Adapter Modules are designed to permit the soldering of surface mount PLCC, QFP, TQFP, PQFP devices into a standard PGA through-hole PC board. These PGA Adapter Modules are a pin compatible drop in replacement for end-of-life PGA devices. Standard pin counts include 28, 32, 44, 52, 68, 84 and 100 pins. Can accommodate square and rectangular PLCCs with 0.050" lead pitch and sizes from 0.600" to 1.500". They also accommodate Quad Flat Packs with 0,5mm and 0,65mm lead pitch. They feature 0.018" diameter machined pins with integral standoffs. Plating options are tin, solder or gold pins.

#### **Features**

- Saves costly redesign of current motherboards
- Fully tested with life time limited warranty
- Standard pin counts include 28, 32, 44, 52, 68, 84 and 100
- Tin, solder or gold plated pins available
- 0.018" diameter machined PGA pins with integral standoffs, custom sizes available
- IC assembly and testing available
- EPROM and Flash programming available
- Custom multi-chip and double-sided modules available