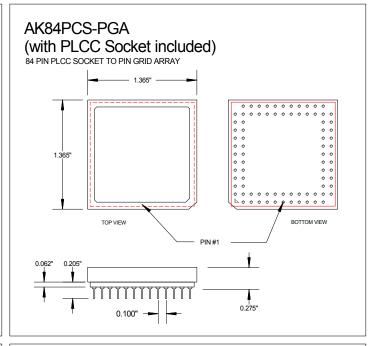

andard pin counts include 28, 32, 44, 52, 68, 84 and 100
- Tin, solder or gold plated pins available
- 0.018" diameter machined PGA pins with integral standoffs, custom sizes available
- IC assembly and testing available
- EPROM and Flash programming available
- Custom multi-chip and double-sided modules available

Accutek reserves the right to make changes in specifications at any time and without notice. Accutek does not assume any responsibility for the use of any circuitry described; no circuit patent licenses are implied. Preliminary data sheets contain minimum and maximum limits based upon design objectives, which are subject to change upon full characterization over the specific operating conditions.

















# A PLCC SOCKET CAN BE ADDED TO MOST OF OUR PLCC TO PGA ADAPTERS



































### SPECIAL APPLICATION ADAPTERS