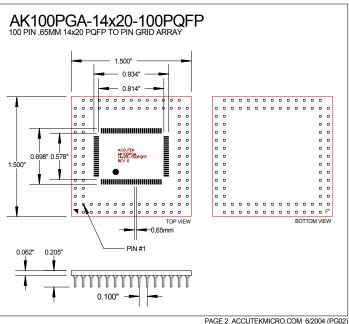

#### **DESCRIPTION**

The Accutek family of PGA Adapter Modules are designed to permit the soldering of surface mount PLCC, QFP, TQFP, PQFP devices into a standard PGA through-hole PC board. These PGA Adapter Modules are a pin compatible drop in replacement for end-of-life PGA devices. Standard pin counts include 28, 32, 44, 52, 68, 84 and 100 pins. Can accommodate square and rectangular PLCCs with 0.050" lead pitch and sizes from 0.600" to 1.500". They also accommodate Quad Flat Packs with 0,5mm and 0,65mm lead pitch. They feature 0.018" diameter machined pins with integral standoffs. Plating options are tin, solder or gold pins.