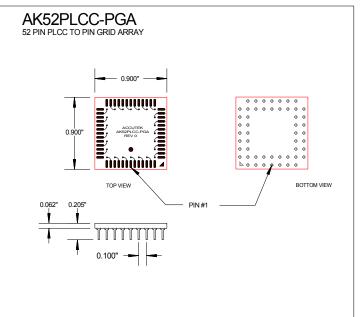

#### **DESCRIPTION**

The Accutek family of PGA Adapter Modules are designed to permit the soldering of surface mount PLCC, QFP, TQFP, PQFP devices into a standard PGA through-hole PC board. These PGA Adapter Modules are a pin compatible drop in replacement for end-of-life PGA devices. Standard pin counts include 28, 32, 44, 52, 68, 84 and 100 pins. Can accommodate square and rectangular PLCCs with 0.050" lead pitch and sizes from 0.600" to 1.500". They also accommodate Quad Flat Packs with 0,5mm and 0,65mm lead pitch. They feature 0.018" diameter machined pins with integral standoffs. Plating options are tin, solder or gold pins.

#### **Features**

- Saves costly redesign of current motherboards
- Fully tested with life time limited warranty
- Standard pin counts include 28, 32, 44, 52, 68, 84 and 100
- Tin, solder or gold plated pins available
- 0.018" diameter machined PGA pins with integral standoffs, custom sizes available
- IC assembly and testing available
- EPROM and Flash programming available
- Custom multi-chip and double-sided modules available