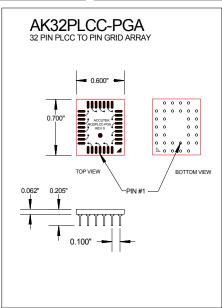

#### **DESCRIPTION**

The Accutek family of PGA Adapter Modules are designed to permit the soldering of surface mount PLCC, QFP, TQFP, PQFP devices into a standard PGA through-hole PC board. These PGA Adapter Modules are a pin compatible drop in replacement for end-of-life PGA devices. Standard pin counts include 28, 32, 44, 52, 68, 84 and 100 pins. Can accommodate square and rectangular PLCCs with 0.050" lead pitch and sizes from 0.600" to 1.500". They also accommodate Quad Flat Packs with 0,5mm and 0,65mm lead pitch. They feature 0.018" diameter machined pins with integral standoffs. Plating options are tin, solder or gold pins.

#### **Features**

- Saves costly redesign of current motherboards
- Fully tested with life time limited warranty
- Standard pin counts include 28, 32, 44, 52, 68, 84 and 100
- Tin, solder or gold plated pins available
- 0.018" diameter machined PGA pins with integral standoffs, custom sizes available
- IC assembly and testing available
- EPROM and Flash programming available
- Custom multi-chip and double-sided modules available