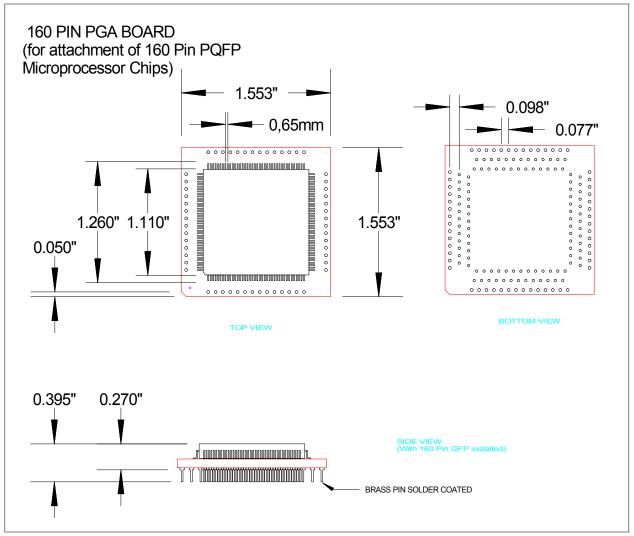

er or gold plated pins available
- 0.018" diameter machined PGA pins with integral standoffs, custom sizes available
- IC assembly and testing available
- EPROM and Flash programming available
- Custom multi-chip and double-sided modules available

Accutek reserves the right to make changes in specifications at any time and without notice. Accutek does not assume any responsibility for the use of any circuitry described; no circuit patent licenses are implied. Preliminary data sheets contain minimum and maximum limits based upon design objectives, which are subject to change upon full characterization over the specific operating conditions.

















# A PLCC SOCKET CAN BE ADDED TO MOST OF OUR PLCC TO PGA ADAPTERS



































### SPECIAL APPLICATION ADAPTERS