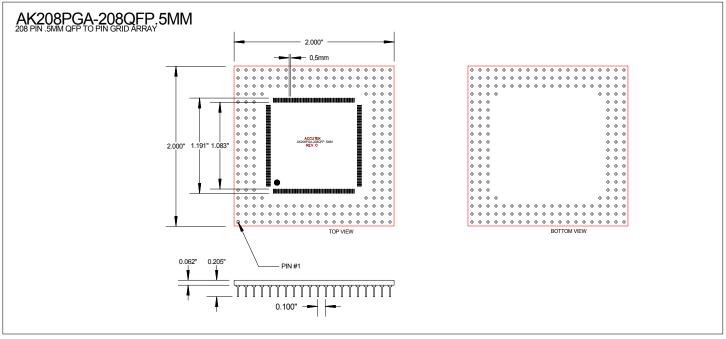

ounts include 28, 32, 44, 52, 68, 84 and 100
- Tin, solder or gold plated pins available
- 0.018" diameter machined PGA pins with integral standoffs, custom sizes available
- IC assembly and testing available
- EPROM and Flash programming available
- Custom multi-chip and double-sided modules available

Accutek reserves the right to make changes in specifications at any time and without notice. Accutek does not assume any responsibility for the use of any circuitry described; no circuit patent licenses are implied. Preliminary data sheets contain minimum and maximum limits based upon design objectives, which are subject to change upon full characterization over the specific operating conditions.

















# A PLCC SOCKET CAN BE ADDED TO MOST OF OUR PLCC TO PGA ADAPTERS



































### SPECIAL APPLICATION ADAPTERS