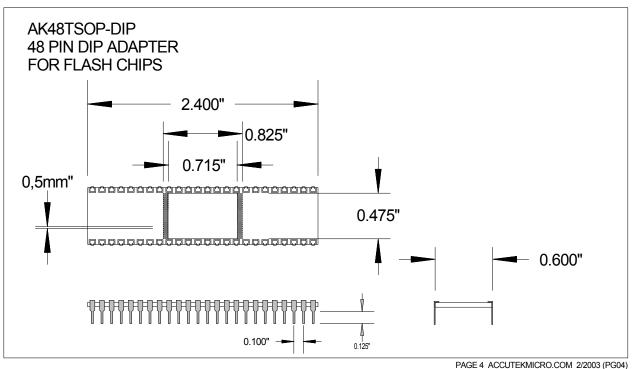

or gold plated pins available
- 0.018" diameter machined PGA pins with integral standoffs, custom sizes available
- IC assembly and testing available
- EPROM and Flash programming available
- Custom multi-chip and double-sided modules available

Accutek reserves the right to make changes in specifications at any time and without notice. Accutek does not assume any responsibility for the use of any circuitry described; no circuit patent licenses are implied. Preliminary data sheets contain minimum and maximum limits based upon design objectives, which are subject to change upon full characterization over the specific operating conditions.

















# A PLCC SOCKET CAN BE ADDED TO MOST OF OUR PLCC TO PGA ADAPTERS



































### SPECIAL APPLICATION ADAPTERS