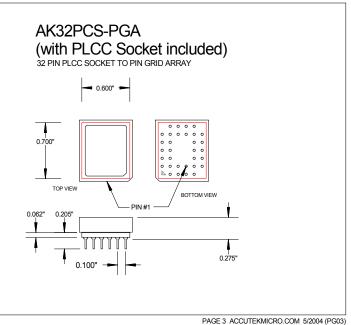

, 44, 52, 68, 84 and 100
- Tin, solder or gold plated pins available
- 0.018" diameter machined PGA pins with integral standoffs, custom sizes available
- IC assembly and testing available
- EPROM and Flash programming available
- Custom multi-chip and double-sided modules available

Accutek reserves the right to make changes in specifications at any time and without notice. Accutek does not assume any responsibility for the use of any circuitry described; no circuit patent licenses are implied. Preliminary data sheets contain minimum and maximum limits based upon design objectives, which are subject to change upon full characterization over the specific operating conditions.

















# A PLCC SOCKET CAN BE ADDED TO MOST OF OUR PLCC TO PGA ADAPTERS



































### SPECIAL APPLICATION ADAPTERS