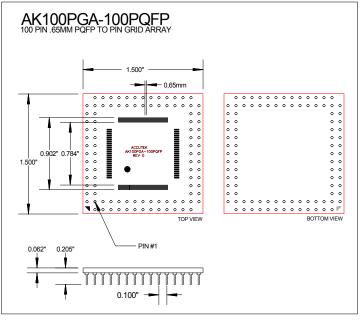

#### **DESCRIPTION**

The Accutek family of PGA Adapter Modules are designed to permit the soldering of surface mount PLCC, QFP, TQFP, PQFP devices into a standard PGA through-hole PC board. These PGA Adapter Modules are a pin compatible drop in replacement for end-of-life PGA devices. Standard pin counts include 28, 32, 44, 52, 68, 84 and 100 pins. Can accommodate square and rectangular PLCCs with 0.050" lead pitch and sizes from 0.600" to 1.500". They also accommodate Quad Flat Packs with 0,5mm and 0,65mm lead pitch. They feature 0.018" diameter machined pins with integral standoffs. Plating options are tin, solder or gold pins.