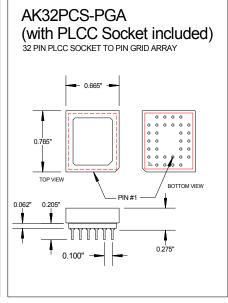

in counts include 28, 32, 44, 52, 68, 84 and 100
- Tin, solder or gold plated pins available
- 0.018" diameter machined PGA pins with integral standoffs, custom sizes available
- IC assembly and testing available
- EPROM and Flash programming available
- Custom multi-chip and double-sided modules available

Accutek reserves the right to make changes in specifications at any time and without notice. Accutek does not assume any responsibility for the use of any circuitry described; no circuit patent licenses are implied. Preliminary data sheets contain minimum and maximum limits based upon design objectives, which are subject to change upon full characterization over the specific operating conditions.

















# A PLCC SOCKET CAN BE ADDED TO MOST OF OUR PLCC TO PGA ADAPTERS



































### SPECIAL APPLICATION ADAPTERS