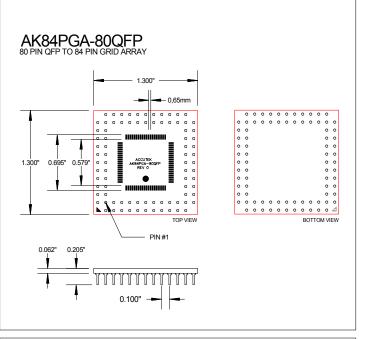

#### **DESCRIPTION**

The Accutek family of PGA Adapter Modules are designed to permit the soldering of surface mount PLCC, QFP, TQFP, PQFP devices into a standard PGA through-hole PC board. These PGA Adapter Modules are a pin compatible drop in replacement for end-of-life PGA devices. Standard pin counts include 28, 32, 44, 52, 68, 84 and 100 pins. Can accommodate square and rectangular PLCCs with 0.050" lead pitch and sizes from 0.600" to 1.500". They also accommodate Quad Flat Packs with 0,5mm and 0,65mm lead pitch. They feature 0.018" diameter machined pins with integral standoffs. Plating options are tin, solder or gold pins.

#### **Features**

- Saves costly redesign of current motherboards
- Fully tested with life time limited warranty
- Standard pin counts include 28, 32, 44, 52, 68, 84 and 100
- Tin, solder or gold plated pins available
- 0.018" diameter machined PGA pins with integral standoffs, custom sizes available
- IC assembly and testing available
- EPROM and Flash programming available
- Custom multi-chip and double-sided modules available