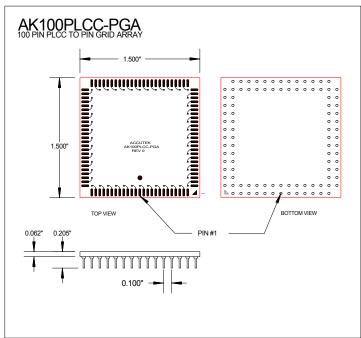

#### **DESCRIPTION**

The Accutek family of PGA Adapter Modules are designed to permit the soldering of surface mount PLCC, QFP, TQFP, PQFP devices into a standard PGA through-hole PC board. These PGA Adapter Modules are a pin compatible drop in replacement for end-of-life PGA devices. Standard pin counts include 28, 32, 44, 52, 68, 84 and 100 pins. Can accommodate square and rectangular PLCCs with 0.050" lead pitch and sizes from 0.600" to 1.500". They also accommodate Quad Flat Packs with 0,5mm and 0,65mm lead pitch. They feature 0.018" diameter machined pins with integral standoffs. Plating options are tin, solder or gold pins.

#### **Features**

- Saves costly redesign of current motherboards
- Fully tested with life time limited warranty
- Standard pin counts include 28, 32, 44, 52, 68, 84 and 100
- Tin, solder or gold plated pins available
- 0.018" diameter machined PGA pins with integral standoffs, custom sizes available
- IC assembly and testing available
- EPROM and Flash programming available
- Custom multi-chip and double-sided modules available