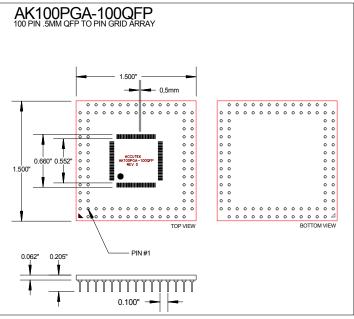

#### **DESCRIPTION**

The Accutek family of PGA Adapter Modules are designed to permit the soldering of surface mount PLCC, QFP, TQFP, PQFP devices into a standard PGA through-hole PC board. These PGA Adapter Modules are a pin compatible drop in replacement for end-of-life PGA devices. Standard pin counts include 28, 32, 44, 52, 68, 84 and 100 pins. Can accommodate square and rectangular PLCCs with 0.050" lead pitch and sizes from 0.600" to 1.500". They also accommodate Quad Flat Packs with 0,5mm and 0,65mm lead pitch. They feature 0.018" diameter machined pins with integral standoffs. Plating options are tin, solder or gold pins.