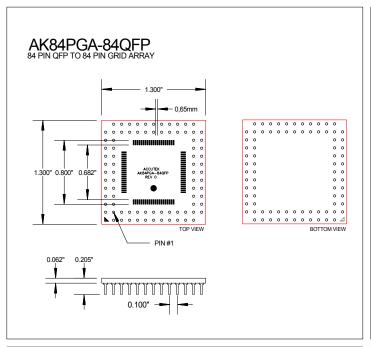

#### **DESCRIPTION**

The Accutek family of PGA Adapter Modules are designed to permit the soldering of surface mount PLCC, QFP, TQFP, PQFP devices into a standard PGA through-hole PC board. These PGA Adapter Modules are a pin compatible drop in replacement for end-of-life PGA devices. Standard pin counts include 28, 32, 44, 52, 68, 84 and 100 pins. Can accommodate square and rectangular PLCCs with 0.050" lead pitch and sizes from 0.600" to 1.500". They also accommodate Quad Flat Packs with 0,5mm and 0,65mm lead pitch. They feature 0.018" diameter machined pins with integral standoffs. Plating options are tin, solder or gold pins.