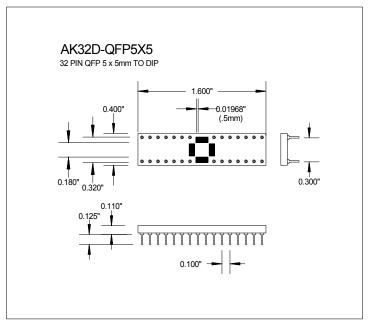

#### **DESCRIPTION**

The Accutek family of PGA Adapter Modules are designed to permit the soldering of surface mount PLCC, QFP, TQFP, PQFP devices into a standard PGA through-hole PC board. These PGA Adapter Modules are a pin compatible drop in replacement for end-of-life PGA devices. Standard pin counts include 28, 32, 44, 52, 68, 84 and 100 pins. Can accommodate square and rectangular PLCCs with 0.050" lead pitch and sizes from 0.600" to 1.500". They also accommodate Quad Flat Packs with 0,5mm and 0,65mm lead pitch. They feature 0.018" diameter machined pins with integral standoffs. Plating options are tin, solder or gold pins.

#### **Features**

- Saves costly redesign of current motherboards
- Fully tested with life time limited warranty
- Standard pin counts include 28, 32, 44, 52, 68, 84 and 100
- Tin, solder or gold plated pins available
- 0.018" diameter machined PGA pins with integral standoffs, custom sizes available
- IC assembly and testing available
- EPROM and Flash programming available
- Custom multi-chip and double-sided modules available