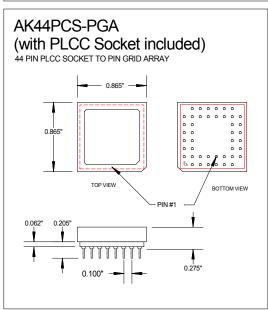

pin counts include 28, 32, 44, 52, 68, 84 and 100
- Tin, solder or gold plated pins available
- 0.018" diameter machined PGA pins with integral standoffs, custom sizes available
- IC assembly and testing available
- EPROM and Flash programming available
- Custom multi-chip and double-sided modules available

Accutek reserves the right to make changes in specifications at any time and without notice. Accutek does not assume any responsibility for the use of any circuitry described; no circuit patent licenses are implied. Preliminary data sheets contain minimum and maximum limits based upon design objectives, which are subject to change upon full characterization over the specific operating conditions.

















# A PLCC SOCKET CAN BE ADDED TO MOST OF OUR PLCC TO PGA ADAPTERS



































### SPECIAL APPLICATION ADAPTERS