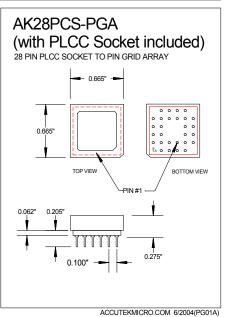

counts include 28, 32, 44, 52, 68, 84 and 100
- Tin, solder or gold plated pins available
- 0.018" diameter machined PGA pins with integral standoffs, custom sizes available
- IC assembly and testing available
- EPROM and Flash programming available
- Custom multi-chip and double-sided modules available

Accutek reserves the right to make changes in specifications at any time and without notice. Accutek does not assume any responsibility for the use of any circuitry described; no circuit patent licenses are implied. Preliminary data sheets contain minimum and maximum limits based upon design objectives, which are subject to change upon full characterization over the specific operating conditions.

















# A PLCC SOCKET CAN BE ADDED TO MOST OF OUR PLCC TO PGA ADAPTERS



































### SPECIAL APPLICATION ADAPTERS