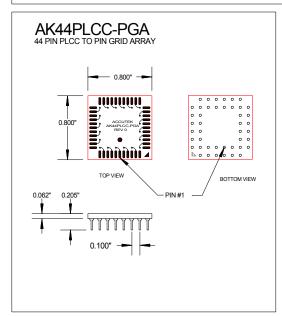

#### **DESCRIPTION**

The Accutek family of PGA Adapter Modules are designed to permit the soldering of surface mount PLCC, QFP, TQFP, PQFP devices into a standard PGA through-hole PC board. These PGA Adapter Modules are a pin compatible drop in replacement for end-of-life PGA devices. Standard pin counts include 28, 32, 44, 52, 68, 84 and 100 pins. Can accommodate square and rectangular PLCCs with 0.050" lead pitch and sizes from 0.600" to 1.500". They also accommodate Quad Flat Packs with 0,5mm and 0,65mm lead pitch. They feature 0.018" diameter machined pins with integral standoffs. Plating options are tin, solder or gold pins.

#### **Features**

- Saves costly redesign of current motherboards
- Fully tested with life time limited warranty
- Standard pin counts include 28, 32, 44, 52, 68, 84 and 100
- Tin, solder or gold plated pins available
- 0.018" diameter machined PGA pins with integral standoffs, custom sizes available
- IC assembly and testing available
- EPROM and Flash programming available
- Custom multi-chip and double-sided modules available