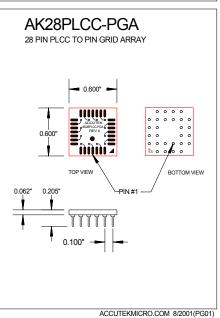

#### **DESCRIPTION**

The Accutek family of PGA Adapter Modules are designed to permit the soldering of surface mount PLCC, QFP, TQFP, PQFP devices into a standard PGA through-hole PC board. These PGA Adapter Modules are a pin compatible drop in replacement for end-of-life PGA devices. Standard pin counts include 28, 32, 44, 52, 68, 84 and 100 pins. Can accommodate square and rectangular PLCCs with 0.050" lead pitch and sizes from 0.600" to 1.500". They also accommodate Quad Flat Packs with 0,5mm and 0,65mm lead pitch. They feature 0.018" diameter machined pins with integral standoffs. Plating options are tin, solder or gold pins.

#### **Features**

- Saves costly redesign of current motherboards
- Fully tested with life time limited warranty
- Standard pin counts include 28, 32, 44, 52, 68, 84 and 100
- Tin, solder or gold plated pins available
- 0.018" diameter machined PGA pins with integral standoffs, custom sizes available
- IC assembly and testing available
- EPROM and Flash programming available
- Custom multi-chip and double-sided modules available