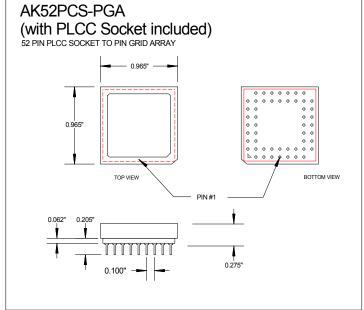

rd pin counts include 28, 32, 44, 52, 68, 84 and 100
- Tin, solder or gold plated pins available
- 0.018" diameter machined PGA pins with integral standoffs, custom sizes available
- IC assembly and testing available
- EPROM and Flash programming available
- Custom multi-chip and double-sided modules available

Accutek reserves the right to make changes in specifications at any time and without notice. Accutek does not assume any responsibility for the use of any circuitry described; no circuit patent licenses are implied. Preliminary data sheets contain minimum and maximum limits based upon design objectives, which are subject to change upon full characterization over the specific operating conditions.

















# A PLCC SOCKET CAN BE ADDED TO MOST OF OUR PLCC TO PGA ADAPTERS



































### SPECIAL APPLICATION ADAPTERS