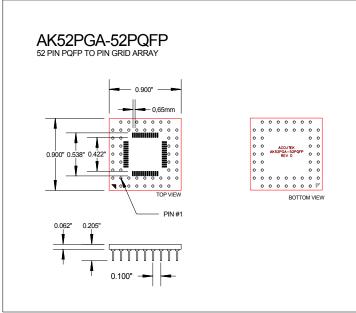

#### **DESCRIPTION**

The Accutek family of PGA Adapter Modules are designed to permit the soldering of surface mount PLCC, QFP, TQFP, PQFP devices into a standard PGA through-hole PC board. These PGA Adapter Modules are a pin compatible drop in replacement for end-of-life PGA devices. Standard pin counts include 28, 32, 44, 52, 68, 84 and 100 pins. Can accommodate square and rectangular PLCCs with 0.050" lead pitch and sizes from 0.600" to 1.500". They also accommodate Quad Flat Packs with 0,5mm and 0,65mm lead pitch. They feature 0.018" diameter machined pins with integral standoffs. Plating options are tin, solder or gold pins.

#### **Features**

- Saves costly redesign of current motherboards
- Fully tested with life time limited warranty
- Standard pin counts include 28, 32, 44, 52, 68, 84 and 100
- Tin, solder or gold plated pins available
- 0.018" diameter machined PGA pins with integral standoffs, custom sizes available
- IC assembly and testing available
- EPROM and Flash programming available
- Custom multi-chip and double-sided modules available