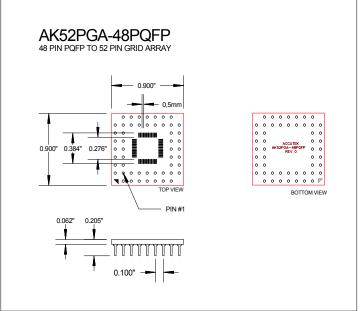

#### **DESCRIPTION**

The Accutek family of PGA Adapter Modules are designed to permit the soldering of surface mount PLCC, QFP, TQFP, PQFP devices into a standard PGA through-hole PC board. These PGA Adapter Modules are a pin compatible drop in replacement for end-of-life PGA devices. Standard pin counts include 28, 32, 44, 52, 68, 84 and 100 pins. Can accommodate square and rectangular PLCCs with 0.050" lead pitch and sizes from 0.600" to 1.500". They also accommodate Quad Flat Packs with 0,5mm and 0,65mm lead pitch. They feature 0.018" diameter machined pins with integral standoffs. Plating options are tin, solder or gold pins.

#### **Features**

- Saves costly redesign of current motherboards
- Fully tested with life time limited warranty
- Standard pin counts include 28, 32, 44, 52, 68, 84 and 100
- Tin, solder or gold plated pins available
- 0.018" diameter machined PGA pins with integral standoffs, custom sizes available
- IC assembly and testing available
- EPROM and Flash programming available
- Custom multi-chip and double-sided modules available