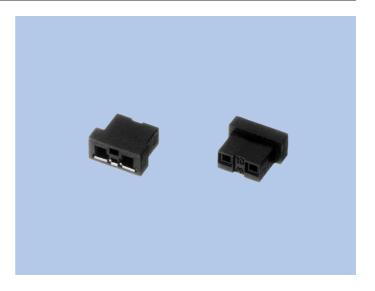

# 2mm Density Short Connectors CPM-A04 Series

Connectors

#### FEATURES

CPM-A04 series is a 2mm pitch short connector, and combined with a pin header connector for switching PCB wiring.