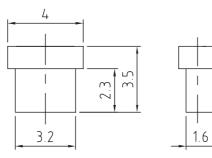

t
- 8 Package
  - D: Polyethylene

### SPECIFICATIONS

#### **ELECTRICAL CHARACTERISTICS**

| Rated Voltage         | 500V AC (rms)                       |  |
|-----------------------|-------------------------------------|--|
| Rated Current         | 3A                                  |  |
| Withstanding Voltage  | 1,000V AC (rms) 1minute             |  |
| Insulation Resistance | $500 M\Omega$ min. (at $500 V DC$ ) |  |
| Contact Resistance    | 40mΩ max.                           |  |

#### **2mm Density Short Connectors**

## MATERIAL & FINISH

| Component Parts | Material     | Finish             |
|-----------------|--------------|--------------------|
| Housing         | PBT resin    | (Black)            |
| Contact         | Copper Alloy | Tin reflow plating |

#### DIMENSIONS







Unit : mm