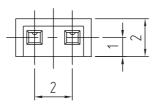

- 8 Package
  - D: Polyethylene

### SPECIFICATIONS

#### **ELECTRICAL CHARACTERISTICS**

| Rated Voltage         | 500V AC (rms)                       |  |
|-----------------------|-------------------------------------|--|
| Rated Current         | 3A                                  |  |
| Withstanding Voltage  | 1,000V AC (rms) 1minute             |  |
| Insulation Resistance | $500 M\Omega$ min. (at $500 V DC$ ) |  |
| Contact Resistance    | 40mΩ max.                           |  |

#### **2mm Density Short Connectors**

## MATERIAL & FINISH

| Component Parts | Material     | Finish             |
|-----------------|--------------|--------------------|
| Housing         | PBT resin    | (Black)            |
| Contact         | Copper Alloy | Tin reflow plating |

#### DIMENSIONS







Unit : mm