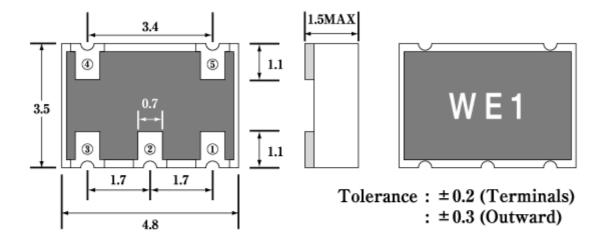

#### **Dimensions**

## Dimension (Unit: mm)

| Terminal |        |  |
|----------|--------|--|
| 1        | Input  |  |
| 2        | GND    |  |
| 3        | Output |  |
| 4        | Fixed  |  |
| <b>⑤</b> | Fixed  |  |

#### Note

Do not connect any wiring (inclusive of grounding) to terminals No.4 and No.5.

They are provided solely for internal connections.