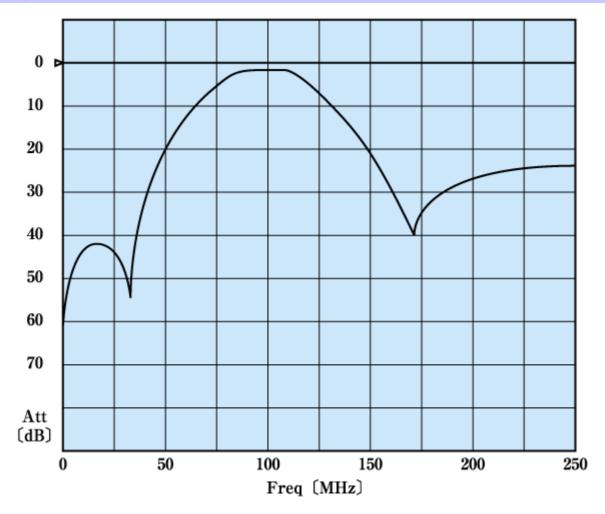

## Characteristics

| GFWE1          |                               |
|----------------|-------------------------------|
| Zin            | 75 ohm Nominal                |
| Zout           | 180 ohm // 5pF Nominal        |
| Pass Band      | 88 up to 108MHz               |
| Insertion Loss | 3.5dB max (88 up to 108MHz)   |
| Attenuation    | 15 dB min ( 0 up to 50MHz)    |
|                | 20 dB min ( 170 up to 220MHz) |

# Frequency Data

► Products In