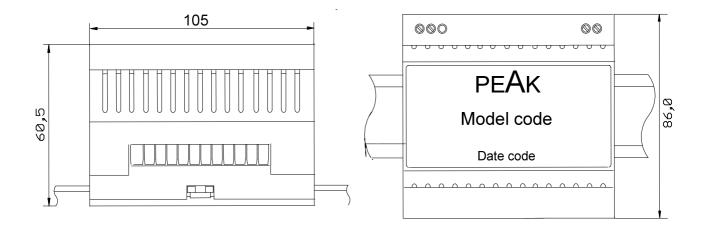

## DIN RAIL Module PHM3-Vx for DC/DC Converter up to 2"x 3"

Case material is for the top cover (Lexan), lower case (Noryl) . Class UL94V0 Top cover includes ventilating louvers for cooling by air convection

The PHM3-Vx module can hold dc/dc converters with dimensions of 67x61 or 76x66 ( 60, 75,80,100 Watt) This unit is mountable on the DIN RAIL System TS35.

- Version V1 the basic configuration includes the lower case with a DIN RAIL clip and the basic PCB with screwing connectors and soldered in DC/DC converter.
- Version V2 configuration includes an additional top cover with label. All other features are like version V1.
- Version V3 includes an automatic reversible polymer fuse, LED for visual operation control, backup capacitors, suppressing diodes and polarity safety.
- Optional PEAK offers also output voltage trimming and remote on/off function, if the used DC/DC converter supports these features. Also customer oriented versions are possible.