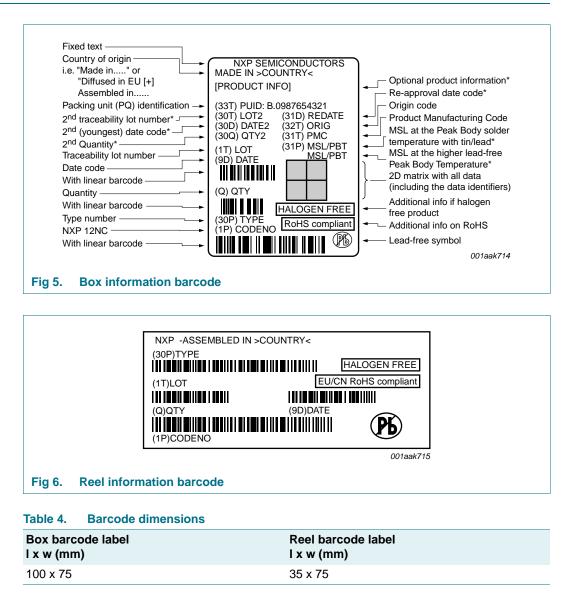

sub> (mm) | B <sub>0</sub> (mm) | K <sub>0</sub> (mm) | T (mm) | P <sub>1</sub> (mm) | W (mm) |
|---------------------|---------------------|---------------------|--------|---------------------|--------|
| 2.25                | 3.25                | 0.75                | -      | 4                   | 8      |

# SOT996-2

#### XSON8(U); Reel pack, Reverse; SMD, 7" Q3/T4 Standard product orientation Orderable part number ending ,125 or H Ordering code (12NC) ending 125

## 4. Reel dimensions



## Table 3.Reel dimensionsIn accordance with IEC 60286-3.

| D (mm) | W (mm) |
|--------|--------|
| 180    | 8      |

## SOT996-2

XSON8(U); Reel pack, Reverse; SMD, 7" Q3/T4 Standard product orientation Orderable part number ending ,125 or H Ordering code (12NC) ending 125

### 5. Barcode label



#### Limited warranty and liability

Information in this document is believed to be accurate and reliable. However, NXP Semiconductors does not give any representations or warranties, expressed or implied, as to the accuracy or completeness of such information and shall have no liability for the consequences of use of such information. © NXP B.V. 2013.

All rights reserved.

For more information, please visit: http://www.nxp.com For sales office addresses, please send an email to: salesaddresses@nxp.com

Date of release: 2 May 2013 Document identifier: SOT996-2\_125