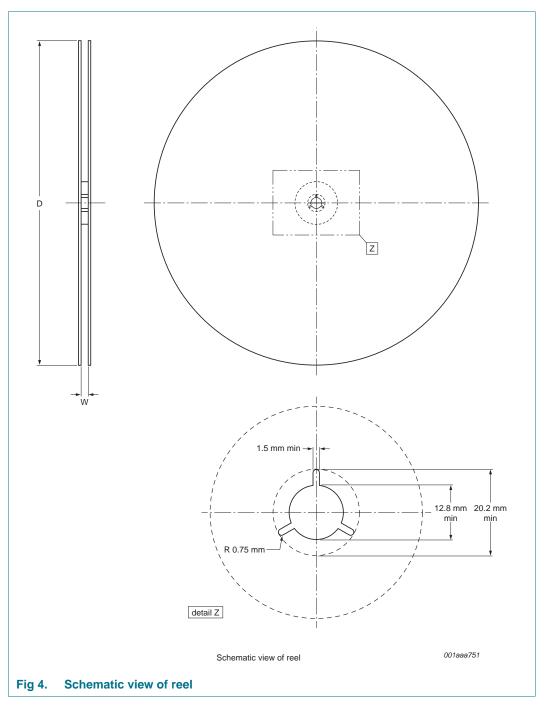

## 4. Reel dimensions

## Table 3.Reel dimensionsIn accordance with IEC 60286-3.

| D (mm) | W (mm) |
|--------|--------|
| 180    | 8      |