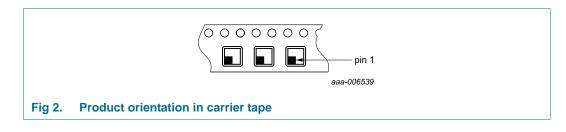

# SOT996-2

XSON8(U); Reel pack, Reverse; SMD, 7" Q3/T4 Standard product orientation Orderable part number ending ,125 or H Ordering code (12NC) ending 125

Rev. 5 — 2 May 2013

**Packing information** 

## 1. Packing method



#### Table 1.Dimensions and quantities

| Reel dimensions | SPQ/PQ | Reels   | Outer box dimensions |
|-----------------|--------|---------|----------------------|
| d x w (mm)      | (pcs)  | per box | I x w x h (mm)       |
| 180 x 8         | 3000   | 1       | 187 x 187 x 18       |



#### **NXP Semiconductors**

## SOT996-2

#### XSON8(U); Reel pack, Reverse; SMD, 7" Q3/T4 Standard product orientation Orderable part number ending ,125 or H Ordering code (12NC) ending 125

### 2. Product orientation



## 3. Carrier tape dimensions



#### Table 2. Carrier tape dimensions

In accordance with IEC 60286-3.

| A <sub>0</sub> (mm) | B <sub>0</sub> (mm) | K <sub>0</sub> (mm) | T (mm) | P <sub>1</sub> (mm) | W (mm) |
|---------------------|---------------------|---------------------|--------|---------------------|--------|
| 2.25                | 3.25                | 0.75                | -      | 4                   | 8      |

# SOT996-2

#### XSON8(U); Reel pack, Reverse; SMD, 7" Q3/T4 Standard product orientation Orderable part number ending ,125 or H Ordering code (12NC) ending 125

## 4. Reel dimensions



## Table 3.Reel dimensionsIn accordance with IEC 60286-3.

| D (mm) | W (mm) |
|--------|--------|
| 180    | 8      |

## SOT996-2

XSON8(U); Reel pack, Reverse; SMD, 7" Q3/T4 Stan