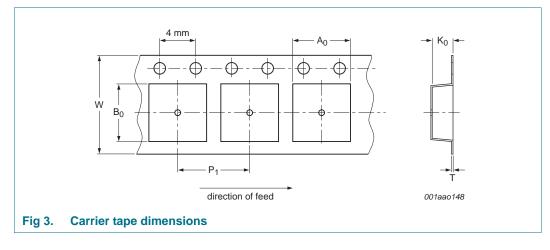

## 3. Carrier tape dimensions

#### Table 2. Carrier tape dimensions

In accordance with IEC 60286-3.

| A <sub>0</sub> (mm) | B <sub>0</sub> (mm) | K <sub>0</sub> (mm) | T (mm) | P <sub>1</sub> (mm) | W (mm) |
|---------------------|---------------------|---------------------|--------|---------------------|--------|
| 2.25                | 3.25                | 0.75                | -      | 4                   | 8      |