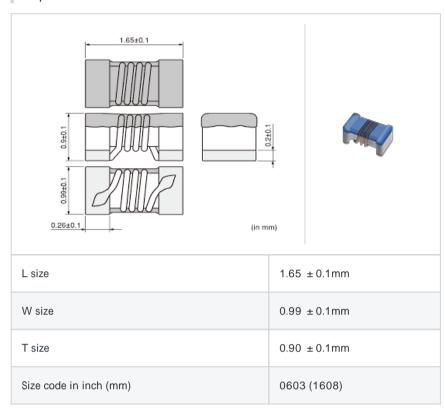

#### Shape

#### References

| Packaging code | Specifications     | Minimum quantity |
|----------------|--------------------|------------------|
| D              | 180mm Paper taping | 4000             |
| J              | 330mm Paper taping | 10000            |
| В              | Packing in bulk    | 500              |

| Mass (Typ.) |         |  |
|-------------|---------|--|
| 1 piece     | 0.0034g |  |