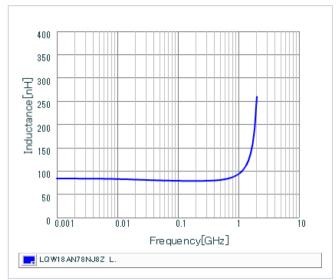

Chart of characteristic data (The charts below may show another part number which shares its characteristics.)

Inductance-Frequency characteristics (Typ.)

Q-Frequency characteristics (Typ.)

2 of 2

This PDF data has only typical specifications because there is no space for detailed specifications.