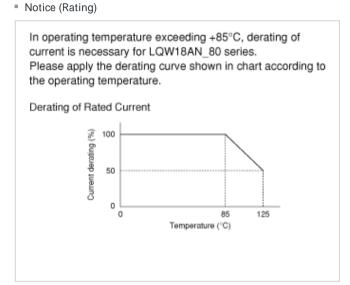

### Specifications

| Inductance                                                          | 78nH ±5%  |
|---------------------------------------------------------------------|-----------|
| Inductance test frequency                                           | 100MHz    |
| Rated current (Itemp) (Based on Temperature rise)                   | 590mA     |
| Max. of DC resistance                                               | 0.41      |
| Q (min.)                                                            | 28        |
| Q test frequency                                                    | 150MHz    |
| Self resonance frequency (min.)                                     | 2280MHz   |
| Operating temperature range (Self-temperature rise is not included) | -55 ~ 125 |