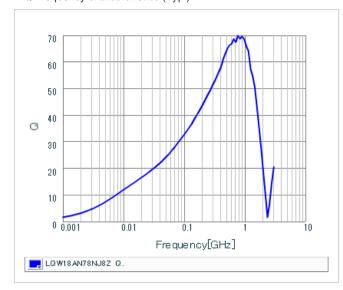

Chart of characteristic data (The charts below may show another part number which shares its characteristics.)

Inductance-Frequency characteristics (Typ.)

Q-Frequency characteristics (Typ.)

2 of 2

This PDF data has only typical specifications because there is no space for detailed specifications.