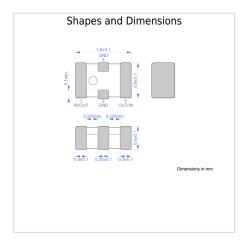

|              | Size           |  |
|--------------|----------------|--|
| Length(L)    | 1.60mm ±0.10mm |  |
| Width(W)     | 0.80mm ±0.10mm |  |
| Thickness(T) | 0.60mm ±0.10mm |  |

| Electrical Characteristics |                         |  |
|----------------------------|-------------------------|--|
| Insertion Loss [Typ.]      | 15dB (900MHz to 1.5GHz) |  |
| Cut-Off Frequency [Typ.]   | 400MHz                  |  |
| Rated Voltage [Max.]       | 6.3V                    |  |
| Rated Current [Max.]       | 200mA                   |  |
| DC Resistance (Max.)       |                         |  |
| Rated Capacitance [Typ.]   | 13.5pF                  |  |

# **Associated Images**

<sup>!</sup> Images are for reference only and show exemplary products. ! This PDF document was created based on the data listed on the TDK Corporation website.

<sup>!</sup> All specifications are subject to change without notice.