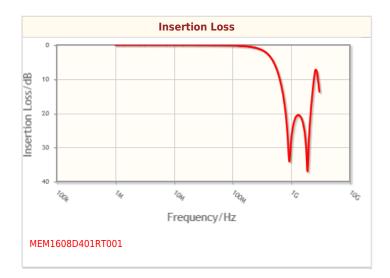

|              | Size           |  |
|--------------|----------------|--|
| Length(L)    | 1.60mm ±0.10mm |  |
| Width(W)     | 0.80mm ±0.10mm |  |
| Thickness(T) | 0.60mm ±0.10mm |  |

| Electrical Characteristics |                         |  |
|----------------------------|-------------------------|--|
| Insertion Loss [Typ.]      | 15dB (900MHz to 1.5GHz) |  |
| Cut-Off Frequency [Typ.]   | 400MHz                  |  |
| Rated Voltage [Max.]       | 6.3V                    |  |
| Rated Current [Max.]       | 200mA                   |  |
| DC Resistance (Max.)       |                         |  |
| Rated Capacitance [Typ.]   | 13.5pF                  |  |

## Characteristic Graphs(This is reference data, and does not guarantee the products characteristics.)

<sup>!</sup> Images are for reference only and show exemplary products.

<sup>!</sup> This PDF document was created based on the data listed on the TDK Corporation website.