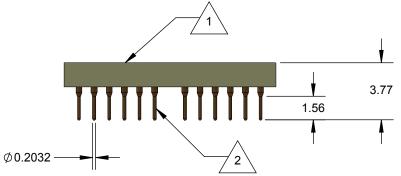

## FRONT VIEW

## Description: 152 position BGA SMT land pattern to terminal pins (1.00mm centers, 13x17 array).

Primary dimension units are millimeters, Secondary dimension units are [inches], Weight is in grams. Tolerances: Hole diameters ±0.0254mm [±0.001"], Pitches (from true position) ±0.0254mm [±0.001"], substrate thickness tolerance ±10%, all other tolerances ±0.127mm [±0.005"] unless stated otherwise. Materials and specifications are subject to change without notice.