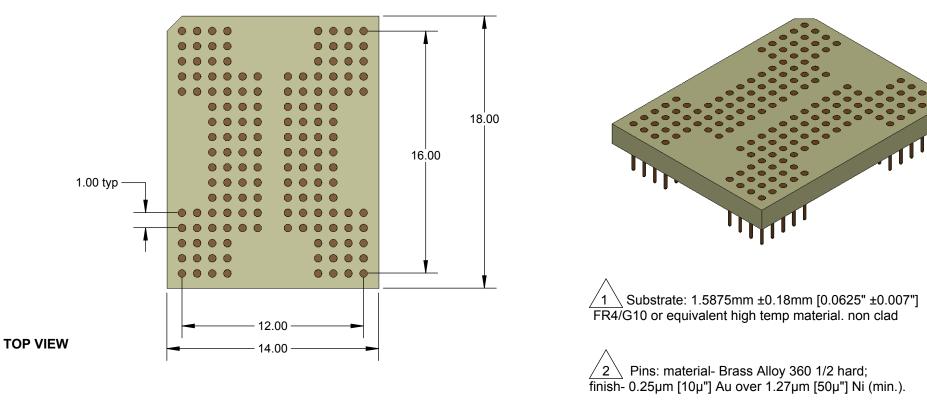

## Description: 152 position BGA SMT land pattern to terminal pins (1.00mm centers, 13x17 array).

Primary dimension units are millimeters, Secondary dimension units are [inches], Weight is in grams. Tolerances: Hole diameters ±0.0254mm [±0.001"], Pitches (from true position) ±0.0254mm [±0.001"], substrate thickness tolerance ±10%, all other tolerances ±0.127mm [±0.005"] unless stated otherwise. Materials and specifications are subject to change without notice.